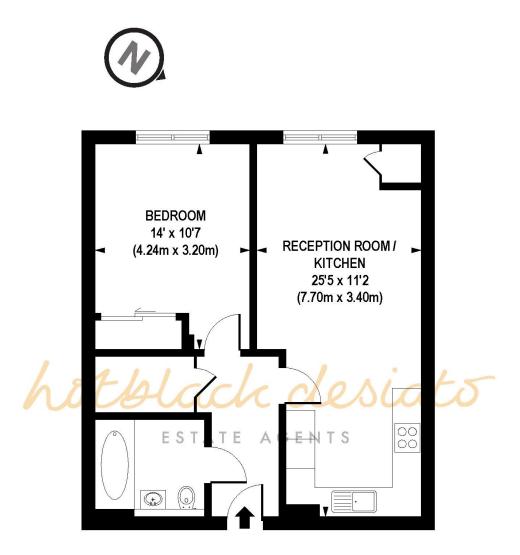

**Hotblack Desiato** 

T: 020 7482 2894

www.hotblackdesiato.co.uk

**FIRST FLOOR** 

### APPROX. GROSS INTERNAL FLOOR AREA 560 sq. ft / 51.98 sq. m

Floorplan is for illustrative purposes only and is not to scale. Every attempt has been made to ensure the accuracy of the floorplan shown, however all measurements, fixtures, fittings and data shown are an approximate interpretation for illustrative purposes only. Liability for errors, omissions or mis-statement through negligence or otherwise is hereby excluded.

Whilst every attempt has been made to ensure the accuracy of the floor plans contained here, measurements of doors, windows and rooms are approximate and no responsibility is taken for any error, omission or mis-statement. These plans are for representation purposes only as defined by RIICS Code of Measuring Practice and should be used as such by any prospective purchaser. The services, systems and appliances listed in this specification have not been tested and no guarantee as to their operating ability or their efficiency can be given.