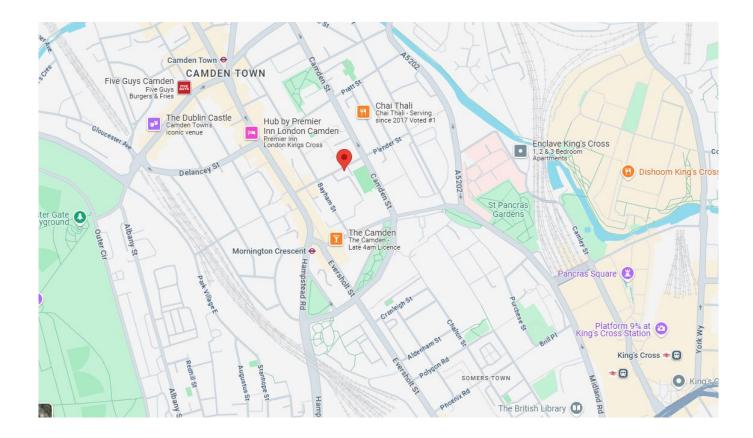

## **Plender Street, London, NW1 0LB**

#### Superb 1 Bedroom 1<sup>st</sup> Floor Flat

A stylish, contemporary designed, 1-bedroom flat on the 1st floor of a modern purpose-built bock. This bright and spacious flat is convenient for Camden High Street, Kings Cross and access into the City and West End. The acclaimed shops, restaurants and bars at Granary Square and Coal Drops Yard, together with the wide-open spaces at Regents Park and Primrose Hill, are within strolling distance.