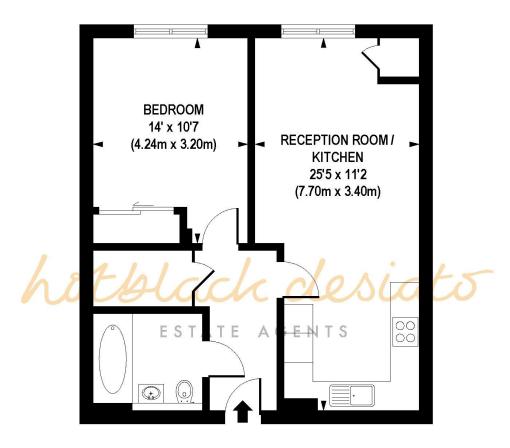

Hotblack Desiato

T: 020 7482 2894 www.hotblackdesiato.co.uk

FIRST FLOOR

APPROX. GROSS INTERNAL FLOOR AREA 560 sq. ft / 51.98 sq. m

Floorplan is for illustrative purposes only and is not to scale.

Every attempt has been made to ensure the accuracy of the floorplan shown, however all measurements, fixtures, fittings and data shown are an approximate interpretation for illustrative purposes only. Liability for errors, omissions or mis-statement through negligence or otherwise is hereby excluded.

Whilst every attempt has been made to ensure the accuracy of the floor plans contained here, measurements of doors, windows and rooms are approximate and no responsibility is taken for any error, omission or mis-statement. These plans are for representation purposes only as defined by RIICS Code of Measuring Practice and should be used as such by any prospective purchaser. The services, systems and appliances listed in this specification have not been tested and no guarantee as to their operating ability or their efficiency can be given.