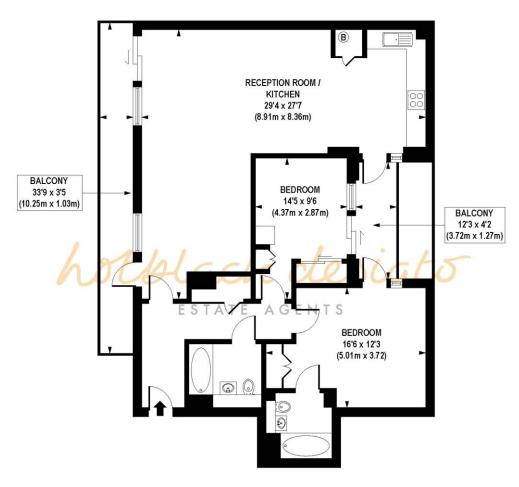

#### APPROX. GROSS INTERNAL FLOOR AREA 1050 sq. ft / 97.52 sq. m

Floorplan is for illustrative purposes only and is not to scale. Every attempt has been made to ensure the accuracy of the floorplan shown, however all measurements, fixtures, fittings and data shown are an approximate interpretation for illustrative purposes only. Liability for errors, omissions or mis-statement through negligence or otherwise is hereby excluded.

Whilst every attempt has been made to ensure the accuracy of the floor plans contained here, measurements of doors, windows and rooms are approximate and no responsibility is taken for any error, omission or mis-statement. These plans are for representation purposes only as defined by RIICS Code of Measuring Practice and should be used as such by any prospective purchaser. The services, systems and appliances listed in this specification have not been tested and no guarantee as to their operating ability or their efficiency can be given.