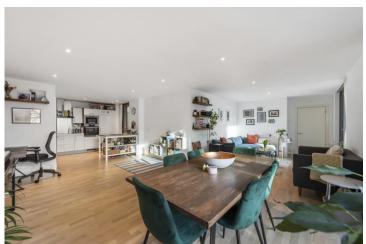

### 2 Total Bedrooms | 2 Bathrooms

Over 1000sq ft, a stunning double aspect apartment with a private parking space and terrace in the sought after Stadium development.

• 1050 sqf of lateral apartment • Chain free in the heart of Highbury, with double aspect and floor to ceiling windows.

## Southstand Apartments, Highbury Stadium Square, London,

This spacious, bright flat is offered for sale on the first floor of the vibrant Highbury Stadium development. The peaceful atmosphere is complemented by landscaped communal gardens, offering a relaxing ambiance to unwind after a long day.

Larger than most, this lovely dwelling is double aspect. This means that there are balcony's on both sides of the apartment making it brighter than most and allowing a refreshing through-breeze. The apartment boasts ample space, providing a comfortable living experience. Additionally, the communal gardens add to the charm and provide a serene outdoor space for residents to enjoy.