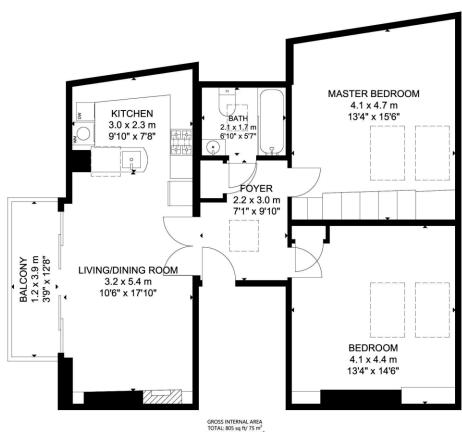

Hotblack Desiato

T: 020 7288 9696 www.hotblackdesiato.co.uk

FLOOR 1

TOTAL: 805 sq ft/ 75 m<sup>2</sup> FLOOR 1: 805 sq ft/ 75 m<sup>2</sup> BALCONY: 48 sq ft/ 4 m<sup>2</sup>

Whilst every attempt has been made to ensure the accuracy of the floor plans contained here, measurements of doors, windows and rooms are approximate and no responsibility is taken for any error, omission or mis-statement. These plans are for representation purposes only as defined by RIICS Code of Measuring Practice and should be used as such by any prospective purchaser. The services, systems and appliances listed in this specification have not been tested and no guarantee as to their operating ability or their efficiency can be given.