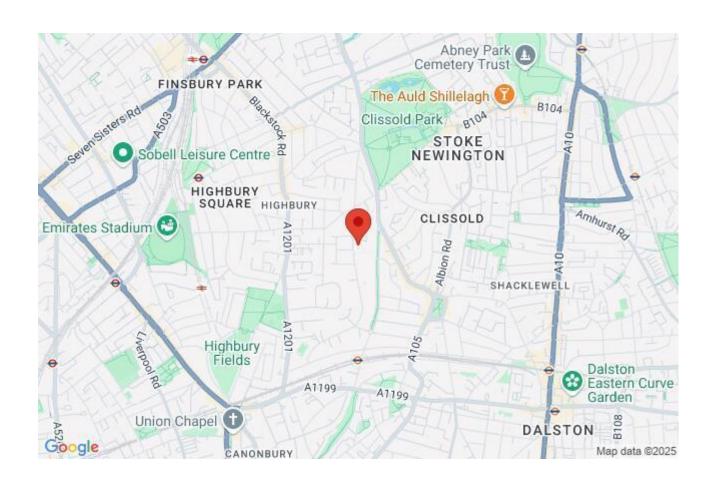

#### **Highbury New Park, London, N5 2DR**

The location is faultless, walking distance to Victoria, Piccadilly and Windrush/ Mildmay lines at Canonbury for access to Shoreditch and the City.

Stoke Newington and Clissold Park on one side, Highbury and the Barn on the other, the resident will hardly be short of dining, coffee and shopping options!