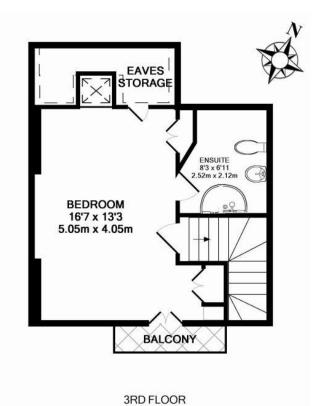

### 7c Riversdale Road, Highbury, London, N5 2SS

This outstanding split level upper maisonette, offers heaps of storage and is a share of freehold.

The large master bedroom is located on the top floor and comes equipped with an en suite, eaves storage and a small private balcony with fantastic views over the neighbouring gardens. The second floor is where the main bathroom, large second double bedroom, living room and the fully integrated

**Hotblack Desiato** 

T: 020 7288 9696

www.hotblackdesiato.co.uk

KITCHEN 10'8 x 7'6 3.24m x 2.28m RECEPTION ROOM 14'5 x 10'6 4.40m x 3.21m BATHROOM 7'10 x 66 2.40m x 1.97m HALLWAY BEDROOM 11'8 x 10'11 3.55m x 3.32m

**1ST FLOOR** 

2ND FLOOR

RIVERSDALE ROAD N5 TOTAL APPROX. FLOOR AREA 861 SQ.FT. (80.0 SQ.M.)

Floorplans are for identification and guideline purposes only, not to scale. Compart with RICS code of measuring practice. Floor plan supplied by Chik Chak Limited. Made with Metropix #2016