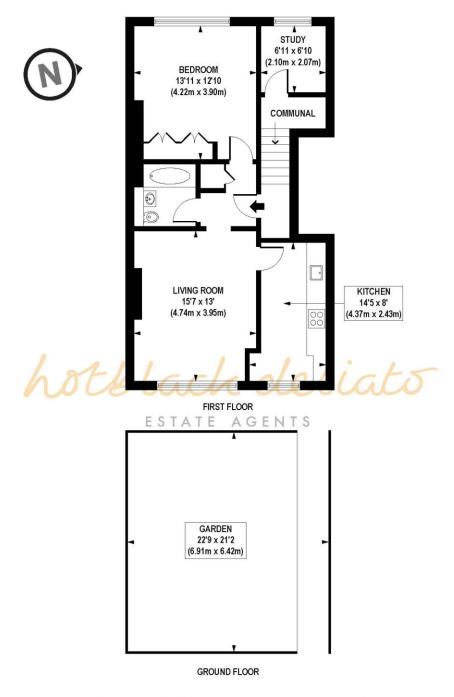

### APPROX. GROSS INTERNAL FLOOR AREA 626 sq. ft / 58.12 sq. m (Excluding Communal)

Floorplan is for illustrative purposes only and is not to scale.

Every attempt has been made to ensure the accuracy of the floorplan shown, however all measurements, fixtures, fittings and data shown are an approximate interpretation for illustrative purposes only. Liability for errors, omissions or mis-statement through negligence or otherwise is hereby excluded.

Whilst every attempt has been made to ensure the accuracy of the floor plans contained here, measurements of doors, windows and rooms are approximate and no responsibility is taken for any error, omission or mis-statement. These plans are for representation purposes only as defined by RIICS Code of Measuring Practice and should be used as such by any prospective purchaser. The services, systems and appliances listed in this specification have not been tested and no guarantee as to their operating ability or their efficiency can be given.