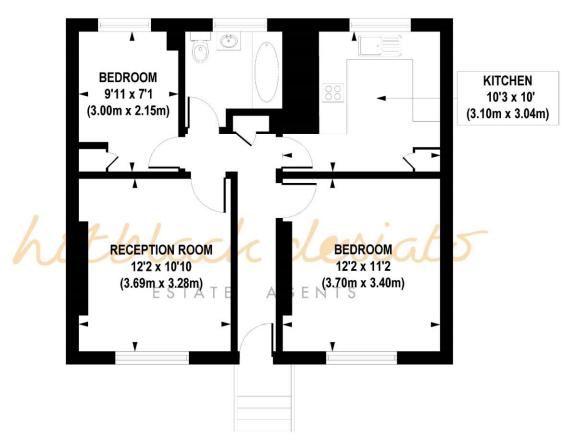

Two bedrooms are complemented by bathroom, lounge and eat in kitchen. The property is offered

Hotblack Desiato

T: 020 7288 9696 www.hotblackdesiato.co.uk

RAISED GROUND FLOOR

APPROX. GROSS INTERNAL FLOOR AREA 587 sq. ft / 54.52 sq. m

Floorplan is for illustrative purposes only and is not to scale.

Every attempt has been made to ensure the accuracy of the floorplan shown, however all measurements, fixtures, fittings and data shown are an approximate interpretation for illustrative purposes only.

Liability for errors, omissions or mis-statement through negligence or otherwise is hereby excluded.

Whilst every attempt has been made to ensure the accuracy of the floor plans contained here, measurements of doors, windows and rooms are approximate and no responsibility is taken for any error, omission or mis-statement. These plans are for representation purposes only as defined by RIICS Code of Measuring Practice and should be used as such by any prospective purchaser. The services, systems and appliances listed in this specification have not been tested and no guarantee as to their operating ability or their efficiency can be given.