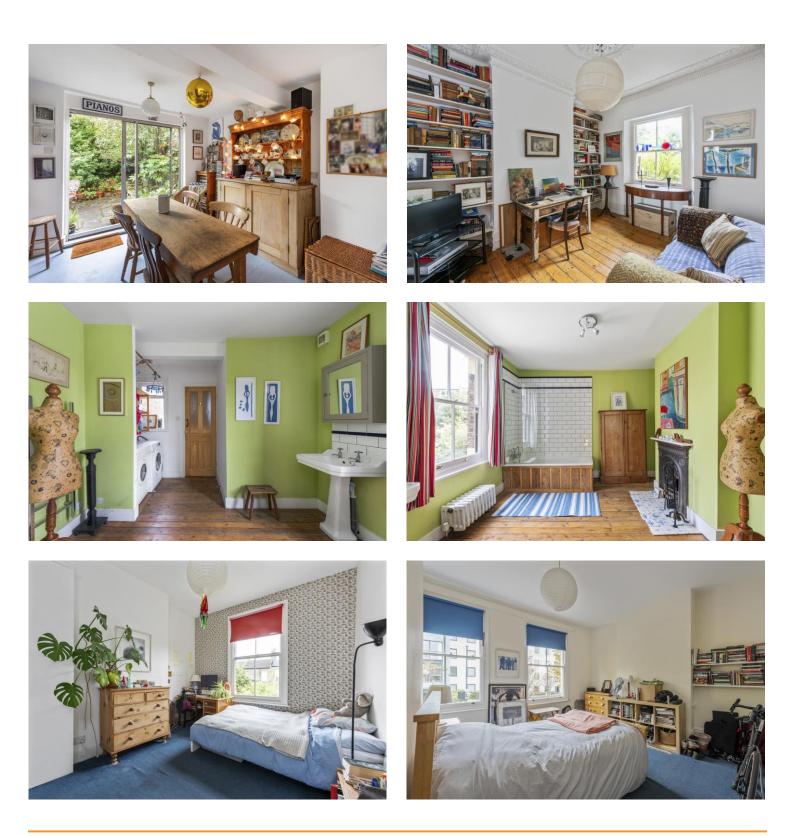

### 4 Total Bedrooms | 1 Reception Room | 2 Bathrooms

Boasting in excess of 1600 sqft of space, this beautiful 4bedroom, 2-bathroom Victorian House maintains many period features throughout, including a working fireplace along with cornicing and the original wooden flooring. This property offers a 20 ft garden, providing a tranquil retreat in the summer.

- Victorian freehold
- 4 Total Bedrooms
- Period features throughout
- 20 ft garden