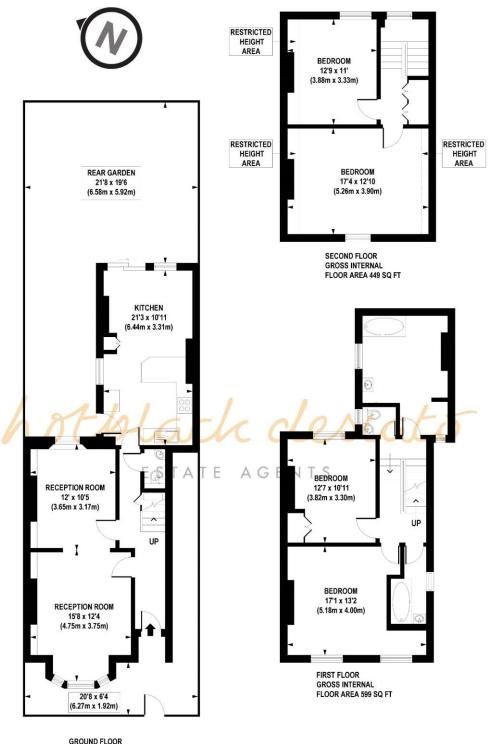

## Drayton Park, London, N5 1LX

**Hotblack Desiato** 

T: 020 7288 9696

www.hotblackdesiato.co.uk

GROSS INTERNAL FLOOR AREA 658 SQ FT

### APPROX. GROSS INTERNAL FLOOR AREA 1704 sq. ft / 158.31 sq. m (Including Restricted Height Area) APPROX. GROSS INTERNAL FLOOR AREA 1657 sq. ft / 153.97 sq. m (Excluding Restricted Height Area)

Floorplan is for illustrative purposes only and is not to scale. Every attempt has been made to ensure the accuracy of the floorplan shown, however all measurements, fixtures, fittings and data shown are an approximate interpretation for illustrative purposes only. Liability for errors, omissions or mis-statement through negligence or otherwise is hereby excluded.

Whilst every attempt has been made to ensure the accuracy of the floor plans contained here, measurements of doors, windows and rooms are approximate and no responsibility is taken for any error, omission or mis-statement. These plans are for representation purposes only as defined by RIICS Code of Measuring Practice and should be used as such by any prospective purchaser. The services, systems and appliances listed in this specification have not been tested and no guarantee as to their operating ability or their efficiency can be given.