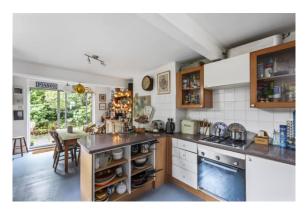

### 4 Total Bedrooms | 1 Reception Room | 2 Bathrooms

Boasting in excess of 1600 sqft of space, this beautiful 4bedroom, 2-bathroom Victorian House maintains many period features throughout, including a working fireplace along with cornicing and the original wooden flooring. This property offers a 20 ft garden, providing a tranquil retreat in the summer.

- Victorian freehold
- 4 Total Bedrooms
- Period features throughout
- 20 ft garden