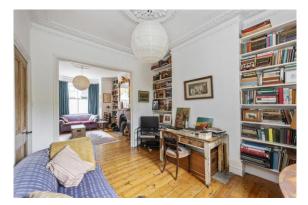

### 4 Total Bedrooms | 1 Reception Room | 2 Bathrooms

Boasting in excess of 1600 sqft of space, this beautiful 4bedroom, 2-bathroom Victorian House maintains many period features throughout, including a working fireplace along with cornicing and the original wooden flooring. This property offers a 20 ft garden, providing a tranquil retreat in the summer.

- Victorian freehold
- 4 Total Bedrooms
- Period features throughout
- 20 ft garden