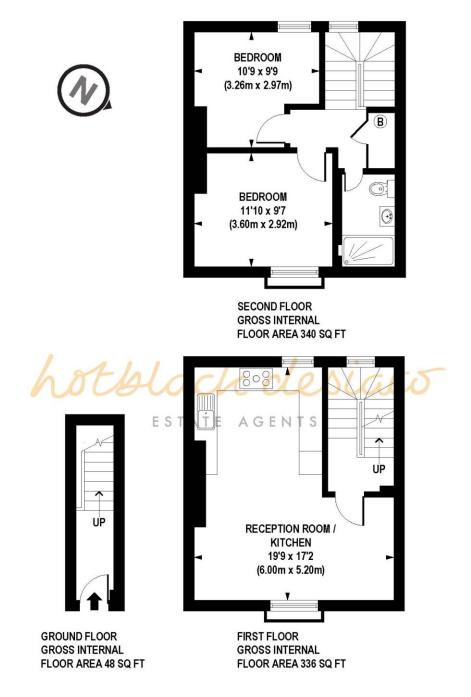

### APPROX. GROSS INTERNAL FLOOR AREA 723 sq. ft / 67.21 sq. m

Floorplan is for illustrative purposes only and is not to scale.

Every attempt has been made to ensure the accuracy of the floorplan shown, however all measurements, fixtures, fittings and data shown are an approximate interpretation for illustrative purposes only.

Liability for errors, omissions or mis-statement through negligence or otherwise is hereby excluded.

Whilst every attempt has been made to ensure the accuracy of the floor plans contained here, measurements of doors, windows and rooms are approximate and no responsibility is taken for any error, omission or mis-statement. These plans are for representation purposes only as defined by RIICS Code of Measuring Practice and should be used as such by any prospective purchaser. The services, systems and appliances listed in this specification have not been tested and no guarantee as to their operating ability or their efficiency can be given.