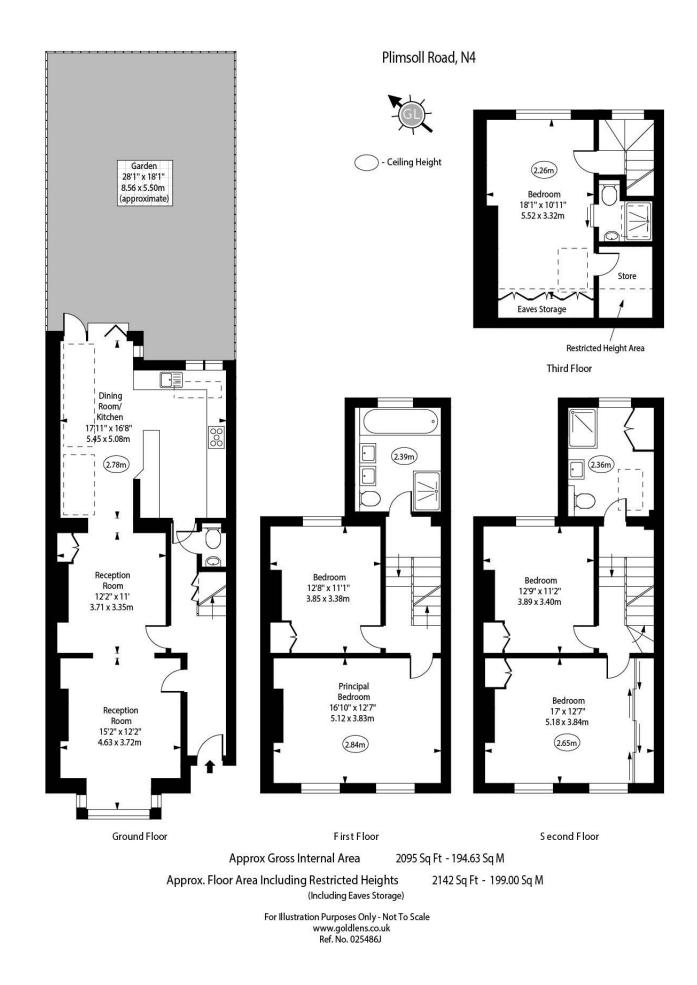

#### 5 Total Bedrooms | 4 Reception Rooms

Perfectly situated and generously proportioned, this midterraced five double bedroom, four-bathroom house is positioned on the ever-popular Plimsoll Road, N4. This spacious property, spanning over 2100 square feet, offers a perfect blend of period charm and modern comfort.

- Double through reception
- 5 Total Bedrooms
- approx. 2100 square feet
- Catchment area
- Terraced Freehold

### 43 Plimsoll Road, London, N4 2EN

An outstanding family home, presented in a tasteful, contemporary and bespoke style.

Step into this beautifully renovated 5-bedroom home on Plimsoll Road. This spacious property, spanning over 2100 square feet, offers a perfect blend of period charm and modern comfort.

**Hotblack Desiato** 

T: 020 7288 9696

www.hotblackdesiato.co.uk

Whilst every attempt has been made to ensure the accuracy of the floor plans contained here, measurements of doors, windows and rooms are approximate and no responsibility is taken for any error, omission or mis-statement. These plans are for representation purposes only as defined by RIICS Code of Measuring Practice and should be used as such by any prospective purchaser. The services, systems and appliances listed in this specification have not been tested and no guarantee as to their operating ability or their efficiency can be given.