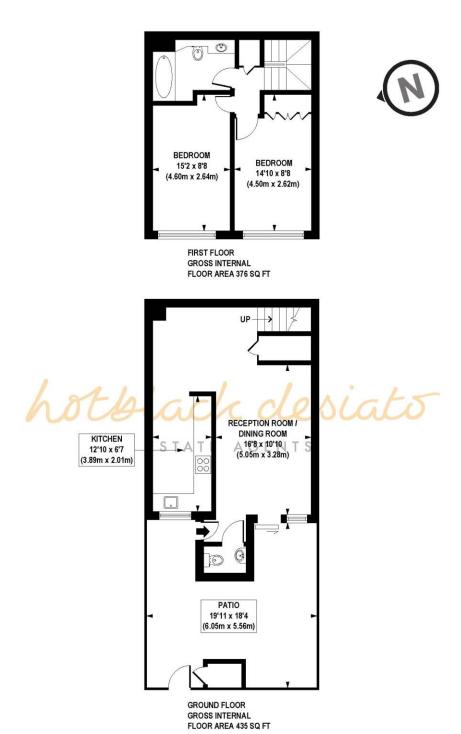

APPROX. GROSS INTERNAL FLOOR AREA 811 sq. ft / 75.34 sq. m

Floorplan is for illustrative purposes only and is not to scale.

Every attempt has been made to ensure the accuracy of the floorplan shown, however all measurements, fittings and data shown are an approximate interpretation for illustrative purposes only. Liability for errors, omissions or mis-statement through negligence or otherwise is hereby excluded.

Whilst every attempt has been made to ensure the accuracy of the floor plans contained here, measurements of doors, windows and rooms are approximate and no responsibility is taken for any error, omission or mis-statement. These plans are for representation purposes only as defined by RIICS Code of Measuring Practice and should be used as such by any prospective purchaser. The services, systems and appliances listed in this specification have not been tested and no guarantee as to their operating ability or their efficiency can be given.