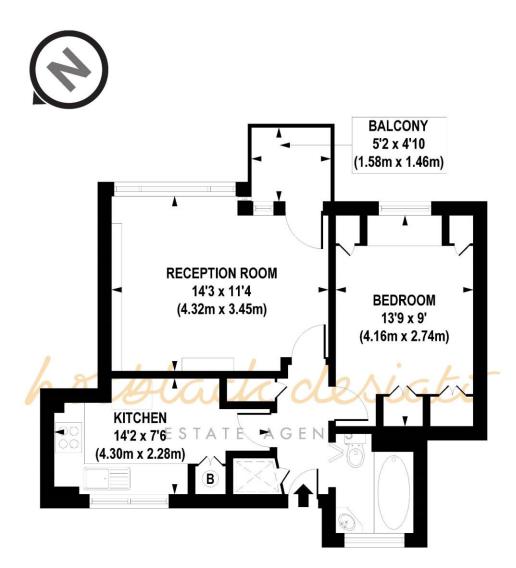

## Catherall Road, London, N5 2LE

This light and well-proportioned apartment comprises a large double bedroom, a bright and spacious reception room with private balcony and a recently renovated full fitted kitchen and bathroom. The generous south facing windows afford plenty of natural light and the apartment benefits from excellent storage throughout.

**Hotblack Desiato** 

T: 020 7288 9696

www.hotblackdesiato.co.uk

THIRD FLOOR

## APPROX. GROSS INTERNAL FLOOR AREA 455 sq. ft / 42.29 sq. m

Floorplan is for illustrative purposes only and is not to scale. Every attempt has been made to ensure the accuracy of the floorplan shown, however all measurements, fixtures, fittings and data shown are an approximate interpretation for illustrative purposes only. Liability for errors, omissions or mis-statement through negligence or otherwise is hereby excluded.

Whilst every attempt has been made to ensure the accuracy of the floor plans contained here, measurements of doors, windows and rooms are approximate and no responsibility is taken for any error, omission or mis-statement. These plans are for representation purposes only as defined by RIICS Code of Measuring Practice and should be used as such by any prospective purchaser. The services, systems and appliances listed in this specification have not been tested and no guarantee as to their operating ability or their efficiency can be given.