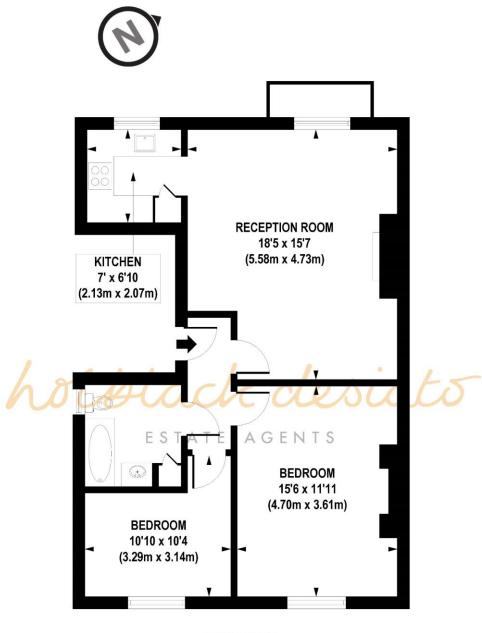

- First Floor
- Two Double Bedrooms
- Large Living Room
- Separate Kitchen
- Wood Flooring
- Popular Location

- Leasehold (92 years remaining)
- Service Charge: £1,500 p/a approx.
- Ground Rent: £200 p/a
- Council Tax: Band D (Camden) £2,010.57 p/a
- Approx Sq Ft: 705
- Rental Estimate: £2,500 pcm

Hotblack Desiato

T: 020 7482 2894 www.hotblackdesiato.co.uk

**FIRST FLOOR** 

## APPROX. GROSS INTERNAL FLOOR AREA 700 sq. ft / 65.01 sq. m

Floorplan is for illustrative purposes only and is not to scale. Every attempt has been made to ensure the accuracy of the floorplan shown, however all measurements, fixtures, fittings and data shown are an approximate interpretation for illustrative purposes only. Liability for errors, omissions or mis-statement through negligence or otherwise is hereby excluded.

Whilst every attempt has been made to ensure the accuracy of the floor plans contained here, measurements of doors, windows and rooms are approximate and no responsibility is taken for any error, omission or mis-statement. These plans are for representation purposes only as defined by RIICS Code of Measuring Practice and should be used as such by any prospective purchaser. The services, systems and appliances listed in this specification have not been tested and no guarantee as to their operating ability or their efficiency can be given.