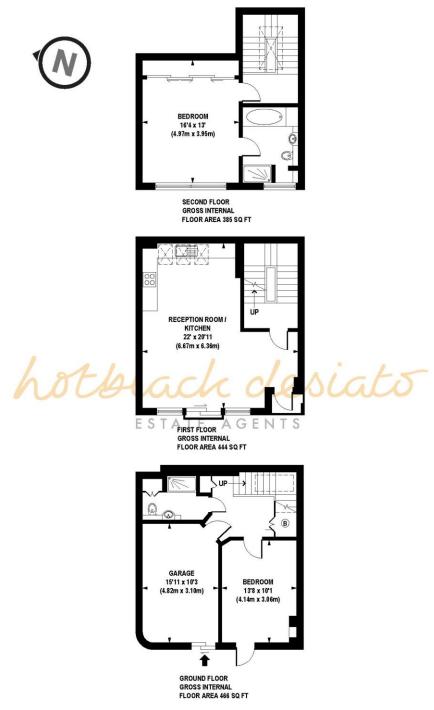

Hotblack Desiato

T: 020 7482 2894 www.hotblackdesiato.co.uk

APPROX. GROSS INTERNAL FLOOR AREA 1255 sq. ft / 120.36 sq. m (Including Garage) APPROX. GROSS INTERNAL FLOOR AREA 1126 sq. ft / 104.63 sq. m (Excluding Garage)

Floorplan is for illustrative purposes only and is not to scale.

Every attempt has been made to ensure the accuracy of the floorplan shown, however all measurements, fixtures, fittings and data shown are an approximate interpretation for illustrative purposes only. Liability for errors, omissions or mis-statement through negligence or otherwise is hereby excluded.

Whilst every attempt has been made to ensure the accuracy of the floor plans contained here, measurements of doors, windows and rooms are approximate and no responsibility is taken for any error, omission or mis-statement. These plans are for representation purposes only as defined by RIICS Code of Measuring Practice and should be used as such by any prospective purchaser. The services, systems and appliances listed in this specification have not been tested and no guarantee as to their operating ability or their efficiency can be given.