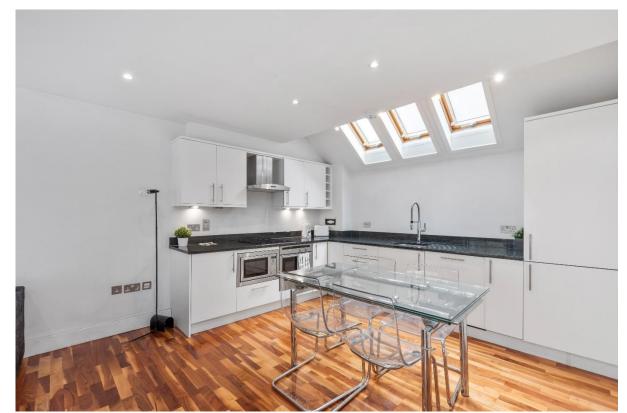

## Asking Price: Offers In Excess Of 875000 - Freehold

A beautifully presented two double bedroom / two bathroom townhouse arranged over three floors and featuring wood flooring and a fabulous, open plan, living/dining room and kitchen. This contemporary, stylish home also has an integral garage and a balcony. Mandela Street is close to all modes of public transport. Kings Cross St Pancras and Euston Stations are also within walking distance.

- Three Floors
- Two Double Bedrooms
- Two Bathrooms
- Open Plan Kitchen/Living Room/Dining Room
- Wood Floors
- Integral Garage
- Central & Convenient Location

- Freehold
- Council Tax: Band E (Camden) £2,322.42 p/a
- Approx Sq Ft: 1255 (including garage)
- Rental Estimate: £3,250-£3,500 pcm