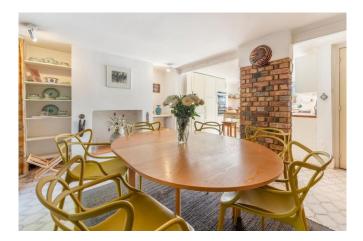

## 16 Cruden Street, London, N1 8NH

The property is laid out over three floors, comprising of a large kitchen diner, double through reception room, two bedrooms and a architectually designed bathroom. The property is naturally light throughout, with one of the bigger west facing gardens, due to the property being situated on a curve towards the end of terrace. Beautiful period features throughout the dwelling have been kept in tact.