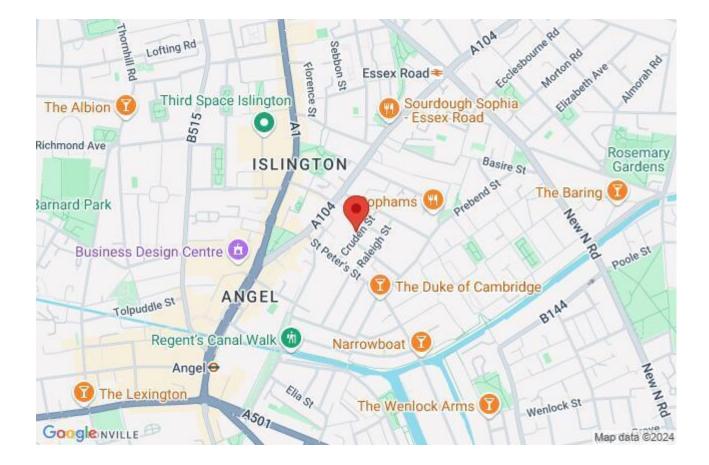

#### 2 Total Bedrooms | 1 Reception Room | 1 Bathroom

Situated in this tranquil cul de sac in a most sought after area close to the Angel, an attractive 3 storey bowed window Edwardian house.

- 2 Total Bedrooms
- Georgian curved bowed windows