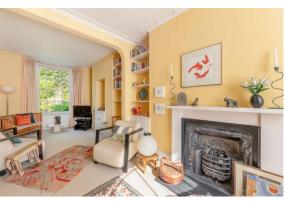

## 16 Cruden Street, London, N1 8NH

The property is laid out over three floors, comprising of a large kitchen diner, double through reception room, two bedrooms and a architectually designed bathroom. The property is naturally light throughout, with one of the bigger west facing gardens, due to the property being situated on a curve towards the end of terrace. Beautiful period features throughout the dwelling have been kept in tact.