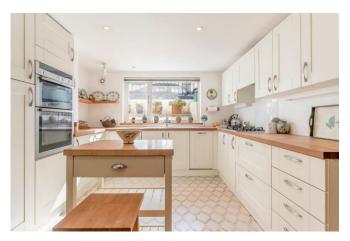

## 16 Cruden Street, London, N1 8NH

The property is laid out over three floors, comprising of a large kitchen diner, double through reception room, two bedrooms and a architectually designed bathroom. The property is naturally light throughout, with one of the bigger west facing gardens, due to the property being situated on a curve towards the end of terrace. Beautiful period features throughout the dwelling have been kept in tact.