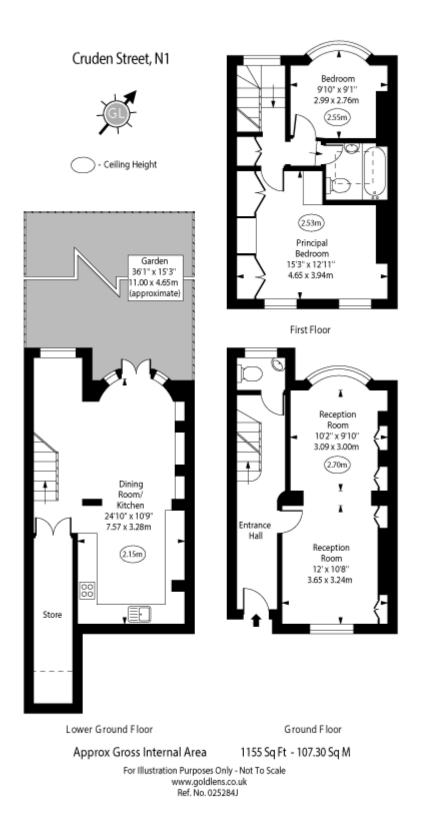

## 16 Cruden Street, London, N1 8NH

The property is laid out over three floors, comprising of a large kitchen diner, double through reception room, two bedrooms and a architectually designed bathroom. The property is naturally light throughout, with one of the bigger west facing gardens, due to the property being situated on a curve towards the end of terrace. Beautiful period features throughout the dwelling have been kept in tact.

**Hotblack Desiato** 

T: 020 7288 9696

www.hotblackdesiato.co.uk

Whilst every attempt has been made to ensure the accuracy of the floor plans contained here, measurements of doors, windows and rooms are approximate and no responsibility is taken for any error, omission or mis-statement. These plans are for representation purposes only as defined by RIICS Code of Measuring Practice and should be used as such by any prospective purchaser. The services, systems and appliances listed in this specification have not been tested and no guarantee as to their operating ability or their efficiency can be given.