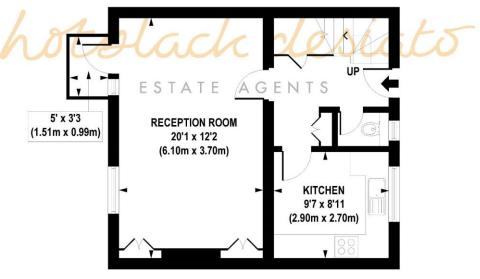

Hotblack Desiato

T: 020 7482 2894 www.hotblackdesiato.co.uk

SECOND FLOOR GROSS INTERNAL FLOOR AREA 469 SQ FT

FIRST FLOOR GROSS INTERNAL FLOOR AREA 455 SQ FT

## APPROX. GROSS INTERNAL FLOOR AREA 924 sq. ft / 85.86 sq. m

Floorplan is for illustrative purposes only and is not to scale.

Every attempt has been made to ensure the accuracy of the floorplan shown, however all measurements, fixtures, fittings and data shown are an approximate interpretation for illustrative purposes only. Liability for errors, omissions or mis-statement through negligence or otherwise is hereby excluded.