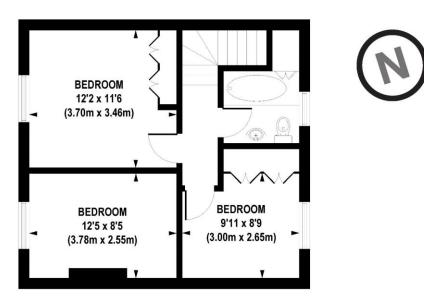

Hotblack Desiato

T: 020 7482 2894 www.hotblackdesiato.co.uk

SECOND FLOOR GROSS INTERNAL FLOOR AREA 469 SQ FT

FIRST FLOOR GROSS INTERNAL FLOOR AREA 455 SQ FT

## APPROX. GROSS INTERNAL FLOOR AREA 924 sq. ft / 85.86 sq. m

Floorplan is for illustrative purposes only and is not to scale.

Every attempt has been made to ensure the accuracy of the floorplan shown, however all measurements, fixtures, fittings and data shown are an approximate interpretation for illustrative purposes only. Liability for errors, omissions or mis-statement through negligence or otherwise is hereby excluded.