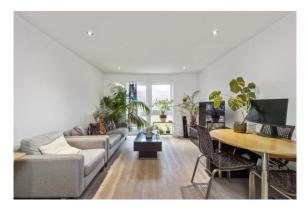

## Flat 21, 15 Hoxton Square, London, N1 6NT

The living area is bathed with natural light, with a private balcony that offers tranquil views of the surrounding area. The kitchen is fully integrated with ample counter space. The principal bedroom boasts fitted storage and an en-suite shower room, while the second double bedroom is perfect for guests or as a home office.