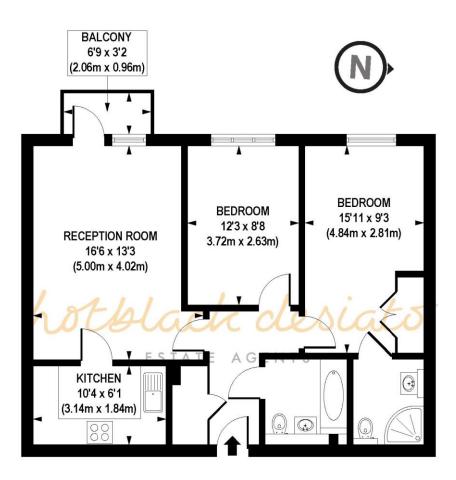

#### APPROX. GROSS INTERNAL FLOOR AREA 695 sq. ft / 64.59 sq. m

Floorplan is for illustrative purposes only and is not to scale. Every attempt has been made to ensure the accuracy of the floorplan shown, however all measurements, fixtures, fittings and data shown are an approximate interpretation for illustrative purposes only. Liability for errors, omissions or mis-statement through negligence or otherwise is hereby excluded.

Whilst every attempt has been made to ensure the accuracy of the floor plans contained here, measurements of doors, windows and rooms are approximate and no responsibility is taken for any error, omission or mis-statement. These plans are for representation purposes only as defined by RIICS Code of Measuring Practice and should be used as such by any prospective purchaser. The services, systems and appliances listed in this specification have not been tested and no guarantee as to their operating ability or their efficiency can be given.