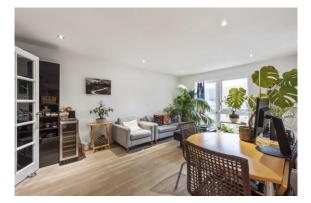

## Flat 21, 15 Hoxton Square, London, N1 6NT

The living area is bathed with natural light, with a private balcony that offers tranquil views of the surrounding area. The kitchen is fully integrated with ample counter space. The principal bedroom boasts fitted storage and an en-suite shower room, while the second double bedroom is perfect for guests or as a home office.