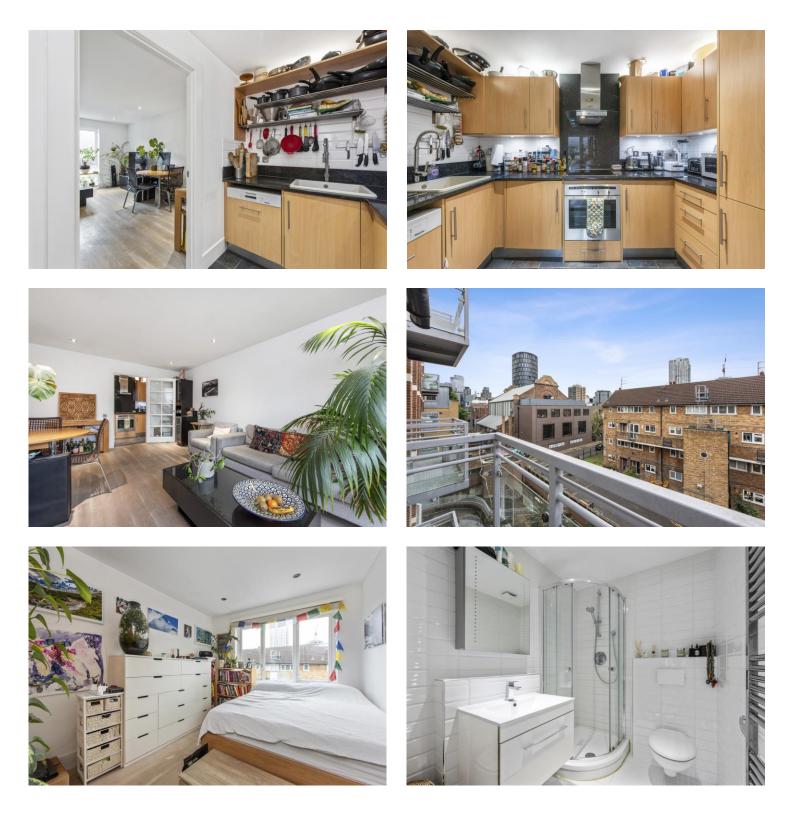

## Flat 21, 15 Hoxton Square, London, N1 6NT

The living area is bathed with natural light, with a private balcony that offers tranquil views of the surrounding area. The kitchen is fully integrated with ample counter space. The principal bedroom boasts fitted storage and an en-suite shower room, while the second double bedroom is perfect for guests or as a home office.