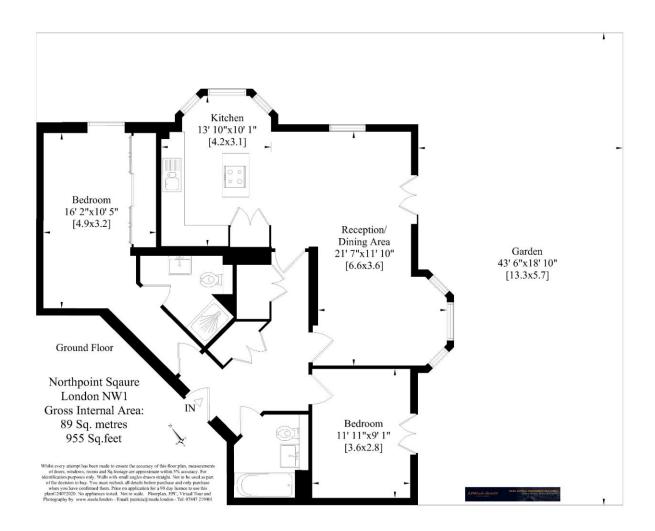

## Asking Price: £650,000 Leasehold

A generously proportioned 2 double bedroom / 2 bathroom garden flat featuring 955 ft (89 Sq mtrs) of living space. The flat includes a private garden and parking space within the gated grounds of this popular block, built circa 2004. The flat is equidistant from Kentish Town tube/National Rail station and Camden Road Overground station, which are only, approximately, a 10-minute walk away. This property is being sold chain free

- Two Double Bedrooms
- Open Plan kitchen/Living Room/Dining Room Service Charge: £2,112 half yearly
- Two Bathrooms
- Garden
- Private Parking Space
- Convenient Location

- Leasehold (105 years remaining)
- Ground Rent: £500 p/a
- Council Tax: Band F (Camden) £2904.16 p/a
- Approx Sq Ft: 955
- Rental Estimate: £2,600 pcm