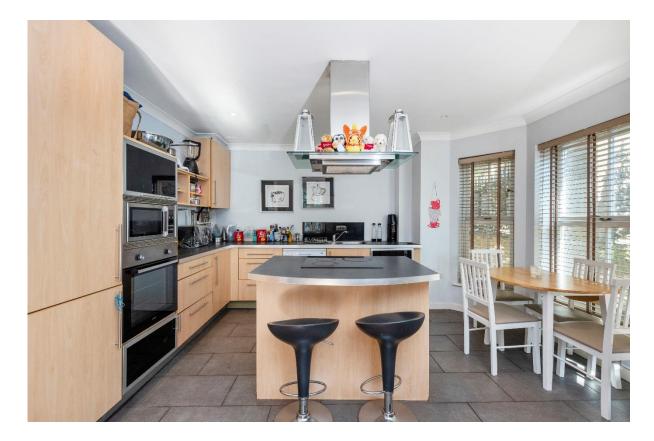

## Asking Price: £650,000 Leasehold

A generously proportioned 2 double bedroom / 2 bathroom garden flat featuring 955 ft (89 Sq mtrs) of living space. The flat includes a private garden and parking space within the gated grounds of this popular block, built circa 2004. The flat is equidistant from Kentish Town tube/National Rail station and Camden Road Overground station, which are only, approximately, a 10-minute walk away. This property is being sold chain free

- Two Double Bedrooms
- Open Plan kitchen/Living Room/Dining Room Service Charge: £2,112 half yearly
- Two Bathrooms
- Garden
- Private Parking Space
- Convenient Location

- Leasehold (105 years remaining)
- Ground Rent: £500 p/a
- Council Tax: Band F (Camden) £2904.16 p/a
- Approx Sq Ft: 955
- Rental Estimate: £2,600 pcm