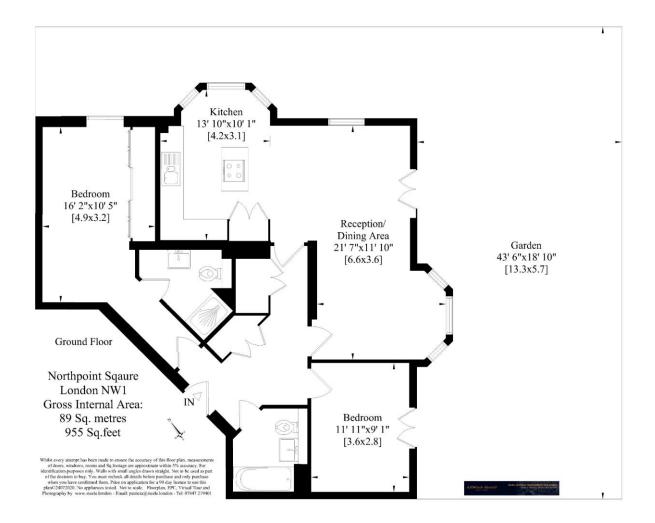

## Asking Price: £650,000 Leasehold

A generously proportioned 2 double bedroom / 2 bathroom garden flat featuring 955 ft (89 Sq mtrs) of living space. The flat includes a private garden and parking space within the gated grounds of this popular block, built circa 2004. The flat is equidistant from Kentish Town tube/National Rail station and Camden Road Overground station, which are only, approximately, a 10-minute walk away. This property is being sold chain free

- Two Double Bedrooms
- Open Plan kitchen/Living Room/Dining Room Service Charge: £5,500 p/a
- Two Bathrooms
- Garden
- Private Parking Space
- Convenient Location

- Leasehold (105 years remaining)
- Ground Rent: £500 p/a
- Council Tax: Band F (Camden) £2904.16 p/a
- Approx Sq Ft: 955
- Rental Estimate: £2,600 pcm