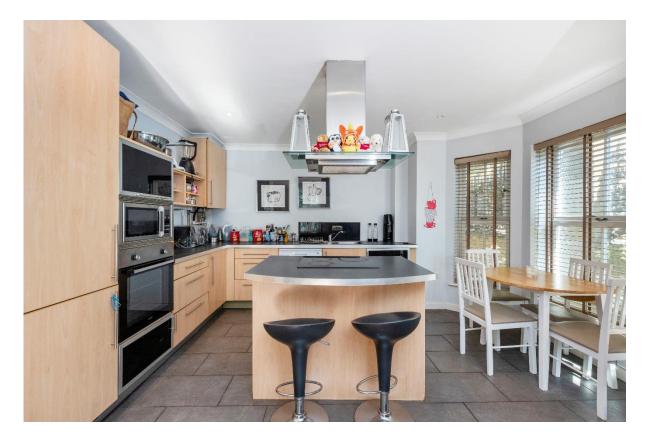

## Asking Price: £650,000 Leasehold

A generously proportioned 2 double bedroom / 2 bathroom garden flat featuring 955 ft (89 Sq mtrs) of living space. The flat includes a private garden and parking space within the gated grounds of this popular block, built circa 2004. The flat is equidistant from Kentish Town tube/National Rail station and Camden Road Overground station, which are only, approximately, a 10-minute walk away. This property is being sold chain free

- Two Double Bedrooms
- Open Plan kitchen/Living Room/Dining Room Service Charge: £5,500 p/a
- Two Bathrooms
- Garden
- Private Parking Space
- Convenient Location

- Leasehold (105 years remaining)
- Ground Rent: £500 p/a
- Council Tax: Band F (Camden) £2904.16 p/a
- Approx Sq Ft: 955
- Rental Estimate: £2,600 pcm