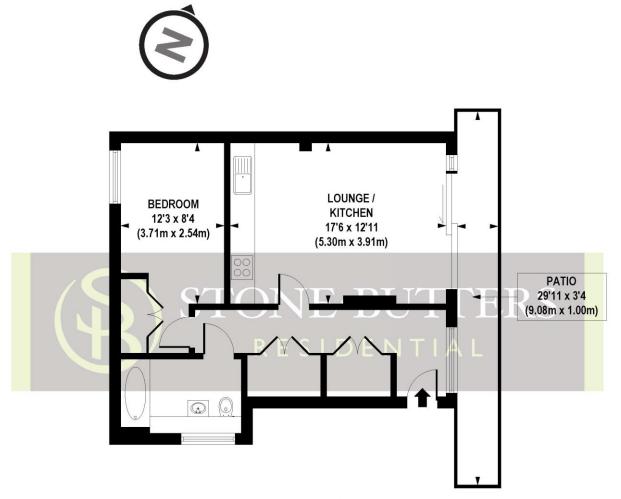

#### APPROX. GROSS INTERNAL FLOOR AREA 559 sq. ft / 51.93 sq. m

Floorplan is for illustrative purposes only and is not to scale. Every attempt has been made to ensure the accuracy of the floorplan shown, however all measurements, fixtures, fittings and data shown are an approximate interpretation for illustrative purposes only. Liability for errors, omissions or mis-statement through negligence or otherwise is hereby excluded.

Whilst every attempt has been made to ensure the accuracy of the floor plans contained here, measurements of doors, windows and rooms are approximate and no responsibility is taken for any error, omission or mis-statement. These plans are for representation purposes only as defined by RIICS Code of Measuring Practice and should be used as such by any prospective purchaser. The services, systems and appliances listed in this specification have not been tested and no guarantee as to their operating ability or their efficiency can be given.