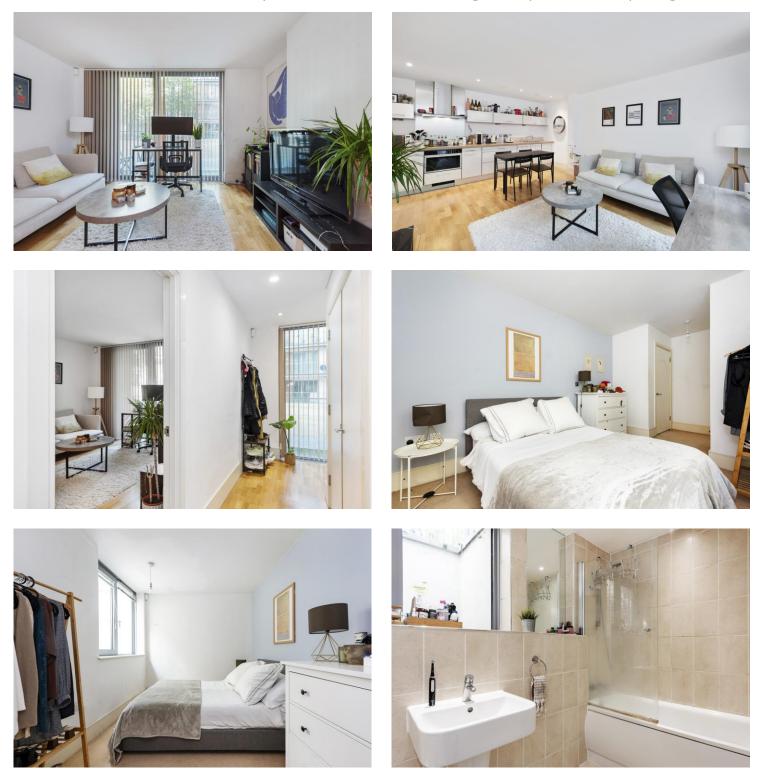

#### 1 Total Bedroom | 1 Reception Room | 1 Bathroom

An immaculate one-bedroom apartment located within this historical development of the Arsenal Football Club's former stadium.

- Secure gated development
- Patio
- Chain free
- •Landscaped communal garden

## Southstand, Highbury Stadium Square, Highbury, N5 1FD

An immaculate one bedroom apartment located within this historical development of the Arsenal Football Club's former stadium.

Finished to contemporary liking and with wooden flooring throughout, the flat benefits from a double bedroom, modern bathroom, fully-fitted kitchen within a large reception room opening out to a