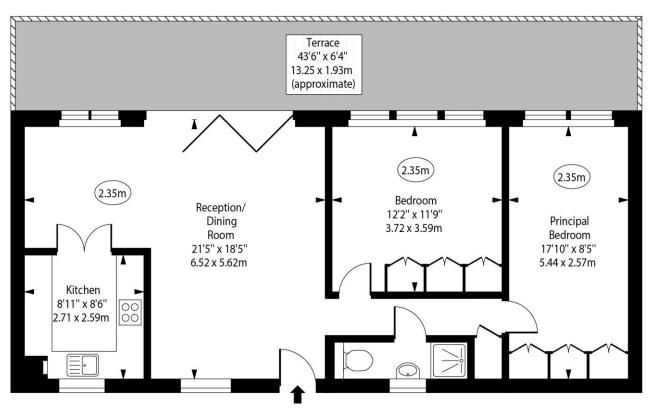

#### Woodstock House, Highbury Grange, N5

#### Fifth Floor

Approx Gross Internal Area 780 Sq Ft - 72.46 Sq M

For Illustration Purposes Only - Not To Scale www.goldlens.co.uk Ref. No. 026275R

Whilst every attempt has been made to ensure the accuracy of the floor plans contained here, measurements of doors, windows and rooms are approximate and no responsibility is taken for any error, omission or mis-statement. These plans are for representation purposes only as defined by RIICS Code of Measuring Practice and should be used as such by any prospective purchaser. The services, systems and appliances listed in this specification have not been tested and no guarantee as to their operating ability or their efficiency can be given.