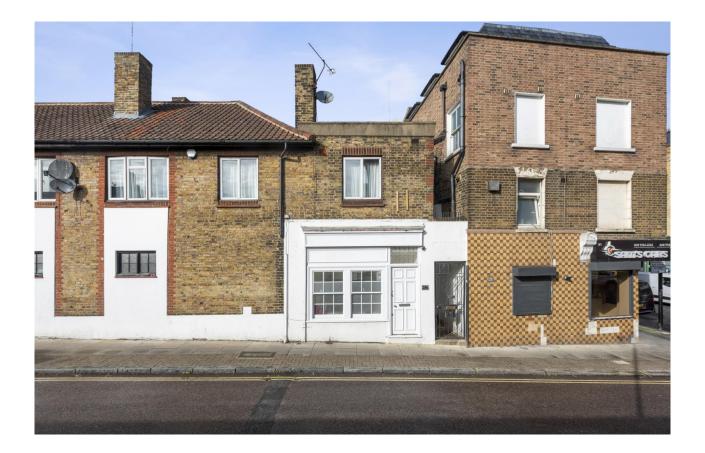

## Leconfield Road, London, N5 2RX

#### Asking Price: £220,000 Leasehold

Well-presented studio apartment with a mezzanine, in a period house, located moments from Canonbury station and 1 minute to Highbury & Islington if you do not fancy a leisurely 10 minute walk across Highbury Fields.

### 23e, Leconfield Road, London, N5 2RX

This well-presented studio apartment offers a unique charm, boasting a mezzanine level. This pied a terre would be very suitable for a City type to crash during the week. Chain free and ready to move in to. Fantastic investment opportunity with potential yield of approx. 6%.