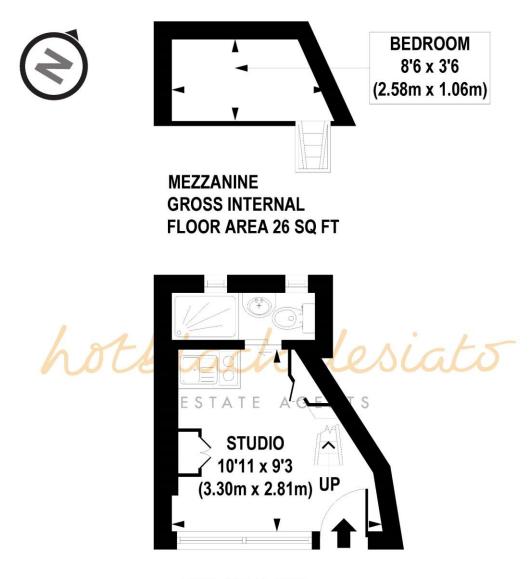

The flat is light and peaceful, and in walking distance of vibrant Newington Green where you will

**Hotblack Desiato** 

T: 020 7288 9696

www.hotblackdesiato.co.uk

GROUND FLOOR GROSS INTERNAL FLOOR AREA 104 SQ FT

#### APPROX. GROSS INTERNAL FLOOR AREA 130 sq. ft / 12.07 sq. m

Floorplan is for illustrative purposes only and is not to scale. Every attempt has been made to ensure the accuracy of the floorplan shown, however all measurements, fixtures, fittings and data shown are an approximate interpretation for illustrative purposes only. Liability for errors, omissions or mis-statement through negligence or otherwise is hereby excluded.

Whilst every attempt has been made to ensure the accuracy of the floor plans contained here, measurements of doors, windows and rooms are approximate and no responsibility is taken for any error, omission or mis-statement. These plans are for representation purposes only as defined by RIICS Code of Measuring Practice and should be used as such by any prospective purchaser. The services, systems and appliances listed in this specification have not been tested and no guarantee as to their operating ability or their efficiency can be given.