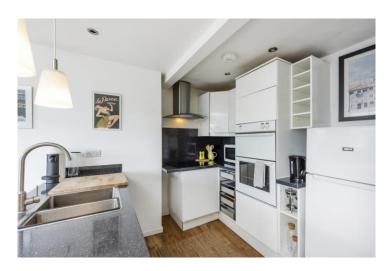

#### 2 Bedrooms | 2 Reception Rooms | 1 Bathroom

A fantastic, bright and spacious lateral two bedroom apartment on the top floor overlooking Stoke Newington Church Street.

- Bright, airy double aspect top floor apartment with study as well as living room and kitchen diner
- Lateral accommodation, no wasted space, spanning over 800 sq ft
- Potential to re-config and add another bathroom STP
- Prime Church St location, near Clissold Park