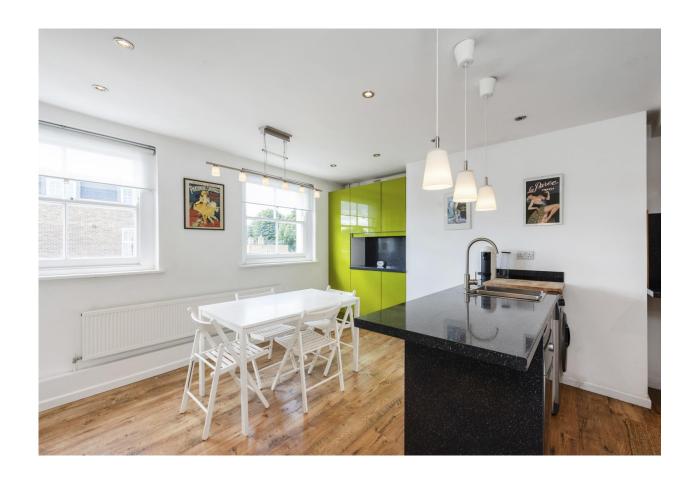

#### 2 Bedrooms | 2 Reception Rooms | 1 Bathroom

A fantastic, bright and spacious lateral two bedroom apartment on the top floor overlooking Stoke Newington Church Street.

- Bright, airy double aspect top floor apartment with study as well as living room and kitchen diner
- Lateral accommodation, no wasted space, spanning over 800 sq ft
- Potential to re-config and add another bathroom STP
- Prime Church St location, near Clissold Park