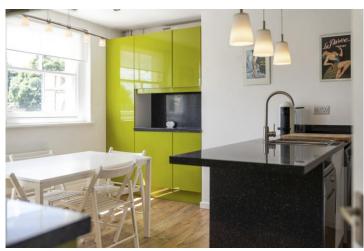

#### 2 Bedrooms | 2 Reception Rooms | 1 Bathroom

A fantastic, bright and spacious lateral two bedroom apartment on the top floor overlooking Stoke Newington Church Street.

- Bright, airy double aspect top floor apartment with study as well as living room and kitchen diner
- Lateral accommodation, no wasted space, spanning over 800 sq ft
- Potential to re-config and add another bathroom STP
- Prime Church St location, near Clissold Park