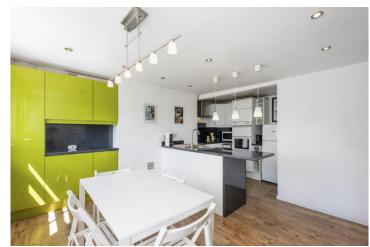

#### 2 Bedrooms | 2 Reception Rooms | 1 Bathroom

A fantastic, bright and spacious lateral two bedroom apartment on the top floor overlooking Stoke Newington Church Street.

- Bright, airy double aspect top floor apartment with study as well as living room and kitchen diner
- Lateral accommodation, no wasted space, spanning over 800 sq ft
- Potential to re-config and add another bathroom STP
- Prime Church St location, near Clissold Park