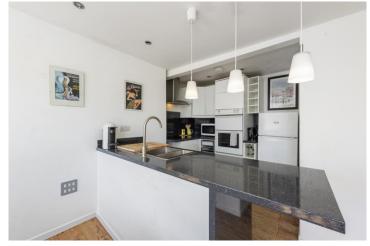

#### 2 Bedrooms | 2 Reception Rooms | 1 Bathroom

A fantastic, bright and spacious lateral two bedroom apartment on the top floor overlooking Stoke Newington Church Street.

- Bright, airy double aspect top floor apartment with study as well as living room and kitchen diner
- Lateral accommodation, no wasted space, spanning over 800 sq ft
- Potential to re-config and add another bathroom STP
- Prime Church St location, near Clissold Park