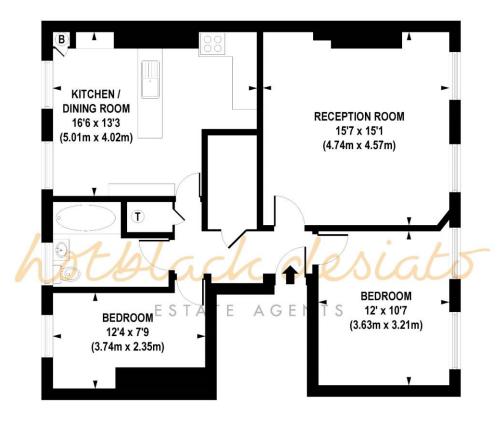

### 93b Stoke Newington Church Street, London, N16 0AS

Hotblack Desiato

T: 020 7288 9696 www.hotblackdesiato.co.uk

**SECOND FLOOR** 

## APPROX. GROSS INTERNAL FLOOR AREA 828 sq. ft / 76.89 sq. m

Floorplan is for illustrative purposes only and is not to scale. Every attempt has been made to ensure the accuracy of the floorplan shown, however all measurements, fixtures, fittings and data shown are an approximate interpretation for illustrative purposes only. Liability for errors, omissions or mis-statement through negligence or otherwise is hereby excluded.

Whilst every attempt has been made to ensure the accuracy of the floor plans contained here, measurements of doors, windows and rooms are approximate and no responsibility is taken for any error, omission or mis-statement. These plans are for representation purposes only as defined by RIICS Code of Measuring Practice and should be used as such by any prospective purchaser. The services, systems and appliances listed in this specification have not been tested and no guarantee as to their operating ability or their efficiency can be given.