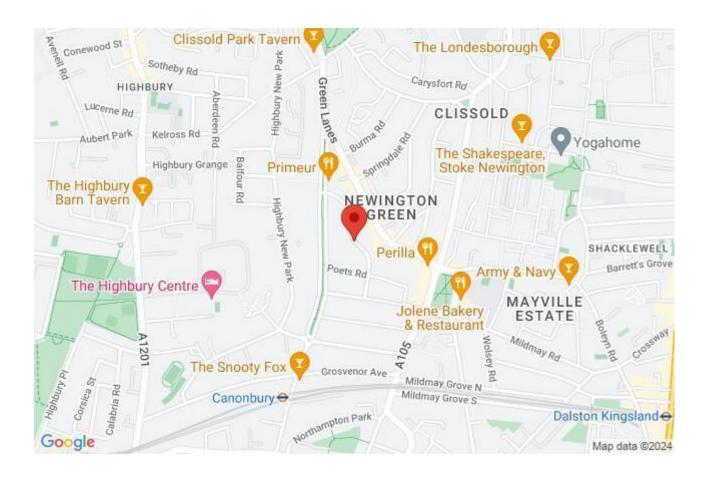

## 35b Leconfield Road, London, N5 2RZ

Presented in good order throughout, and on a peaceful street near Newington Green and Highbury, this dwelling is perfect for a young couple or family.

There are plenty of amenities nearby, Stoke Newington Church Street is within walking distance as is Highbury Barn, and Islington's trendy Upper St is also close by.