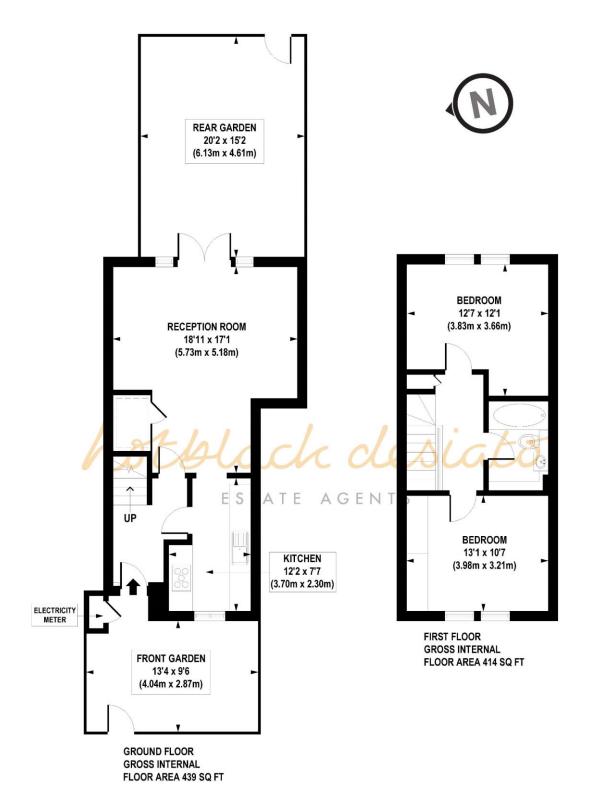

Hotblack Desiato

T: 020 7288 9696 www.hotblackdesiato.co.uk

APPROX. GROSS INTERNAL FLOOR AREA 853 sq. ft / 79.20 sq. m

Floorplan is for illustrative purposes only and is not to scale. Every attempt has been made to ensure the accuracy of the floorplan shown, however all measurements, fixtures, fittings and data shown are an approximate interpretation for illustrative purposes only. Liability for errors, omissions or mis-statement through negligence or otherwise is hereby excluded.

Whilst every attempt has been made to ensure the accuracy of the floor plans contained here, measurements of doors, windows and rooms are approximate and no responsibility is taken for any error, omission or mis-statement. These plans are for representation purposes only as defined by RIICS Code of Measuring Practice and should be used as such by any prospective purchaser. The services, systems and appliances listed in this specification have not been tested and no guarantee as to their operating ability or their efficiency can be given.