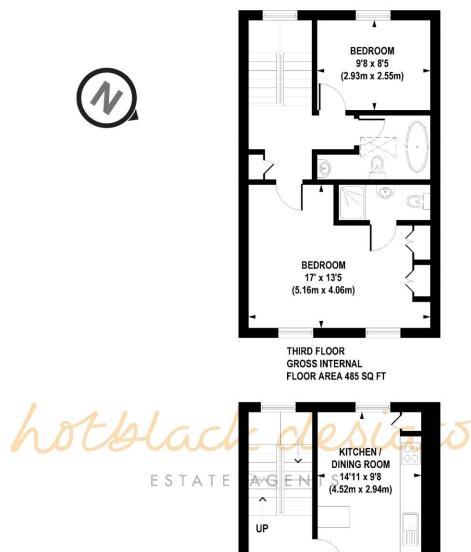

### APPROX. GROSS INTERNAL FLOOR AREA 1035 sq. ft / 96.19 sq. m

Floorplan is for illustrative purposes only and is not to scale. Every attempt has been made to ensure the accuracy of the floorplan shown, however all measurements, fixtures, fittings and data shown are an approximate interpretation for illustrative purposes only. Liability for errors, omissions or mis-statement through negligence or otherwise is hereby excluded.

Whilst every attempt has been made to ensure the accuracy of the floor plans contained here, measurements of doors, windows and rooms are approximate and no responsibility is taken for any error, omission or mis-statement. These plans are for representation purposes only as defined by RIICS Code of Measuring Practice and should be used as such by any prospective purchaser. The services, systems and appliances listed in this specification have not been tested and no guarantee as to their operating ability or their efficiency can be given.