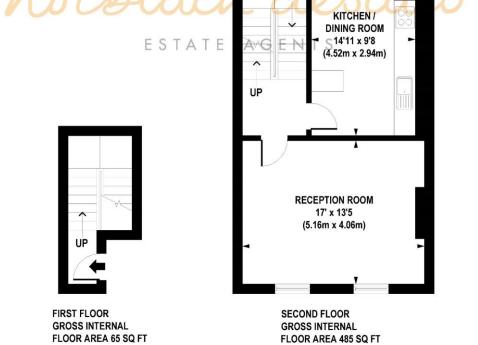

### APPROX. GROSS INTERNAL FLOOR AREA 1035 sq. ft / 96.19 sq. m

Floorplan is for illustrative purposes only and is not to scale. Every attempt has been made to ensure the accuracy of the floorplan shown, however all measurements, fixtures, fittings and data shown are an approximate interpretation for illustrative purposes only. Liability for errors, omissions or mis-statement through negligence or otherwise is hereby excluded.

Whilst every attempt has been made to ensure the accuracy of the floor plans contained here, measurements of doors, windows and rooms are approximate and no responsibility is taken for any error, omission or mis-statement. These plans are for representation purposes only as defined by RIICS Code of Measuring Practice and should be used as such by any prospective purchaser. The services, systems and appliances listed in this specification have not been tested and no guarantee as to their operating ability or their efficiency can be given.