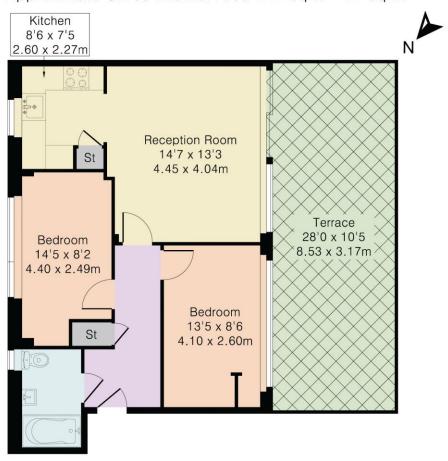

## Approximate Gross Internal Area 612 sq ft - 57 sq m

Ground Floor Flat

Whilst every attempt has been made to ensure the accuracy of the floor plans contained here, measurements of doors, windows and rooms are approximate and no responsibility is taken for any error, omission or mis-statement. These plans are for representation purposes only as defined by RIICS Code of Measuring Practice and should be used as such by any prospective purchaser. The services, systems and appliances listed in this specification have not been tested and no guarantee as to their operating ability or their efficiency can be given.