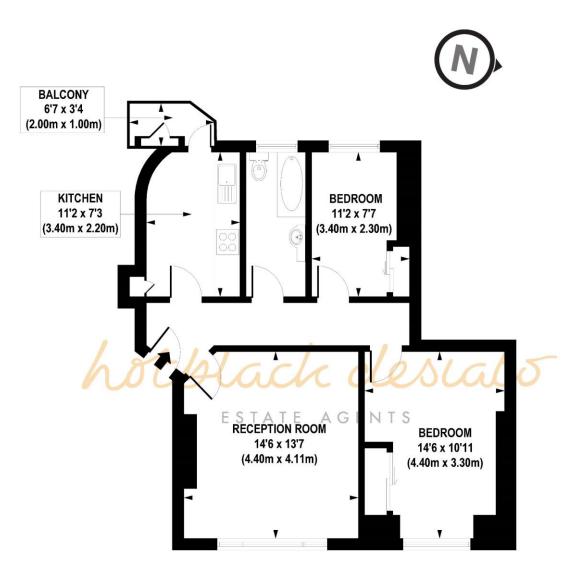

#### **Hotblack Desiato**

T: 020 7288 9696

www.hotblackdesiato.co.uk

SECOND FLOOR

### APPROX. GROSS INTERNAL FLOOR AREA 673 sq. ft / 62.56 sq. m

Floorplan is for illustrative purposes only and is not to scale. Every attempt has been made to ensure the accuracy of the floorplan shown, however all measurements, fixtures, fittings and data shown are an approximate interpretation for illustrative purposes only. Liability for errors, omissions or mis-statement through negligence or otherwise is hereby excluded.

Whilst every attempt has been made to ensure the accuracy of the floor plans contained here, measurements of doors, windows and rooms are approximate and no responsibility is taken for any error, omission or mis-statement. These plans are for representation purposes only as defined by RIICS Code of Measuring Practice and should be used as such by any prospective purchaser. The services, systems and appliances listed in this specification have not been tested and no guarantee as to their operating ability or their efficiency can be given.