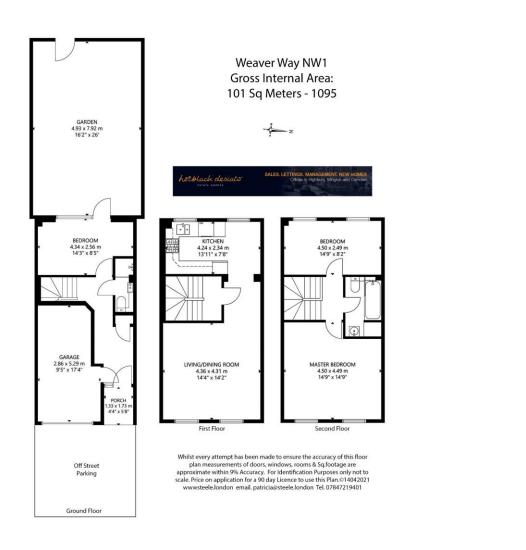

## Asking Price: £800,000 Freehold

A 3 double bedroom / 2-bathroom house making up part of this quiet, and conveniently located, late 1980s built development. This family townhouse is arranged over 3 floors and features a garage, a front drive and a rear garden. There is a kitchen breakfast room and separate living room. Camden Town, Islington, Kings Cross, The City and West End are all easily accessed. The nearby Regents Canal towpath leads into Kings Cross, Islington and Hackney to the East and to the West lies Primrose Hill, Regents Park and Little Venice. **Please note that images were taken in 2021, pre-dating the current tenancy.** 

- Three Storey Townhouse
- Three Bedrooms
- Shower Room
- Bathroom
- Kitchen/Breakfast Room
- Chain Free

- Garage & Drive
- Rear Garden
- Freehold
- Council Tax: Band E (Camden)
- Approx Sq Ft: 1095
- Rental Estimate: £2,500 pcm