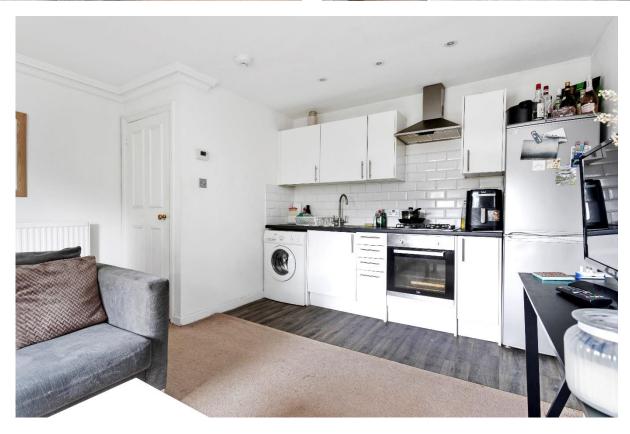

- Top Floor
- Two Double Bedrooms
- Open Plan Living Room/Kitchen
- Gas Central Heating
- Desirable Location

- Share of Freehold (999 Year Lease)
- Service Charge: £688 pq
- Sinking Fund £200 pq
- Council Tax: Band D (Camden)
- Approx Sq Ft: 506
- Rental Estimate: £2,250 pcm