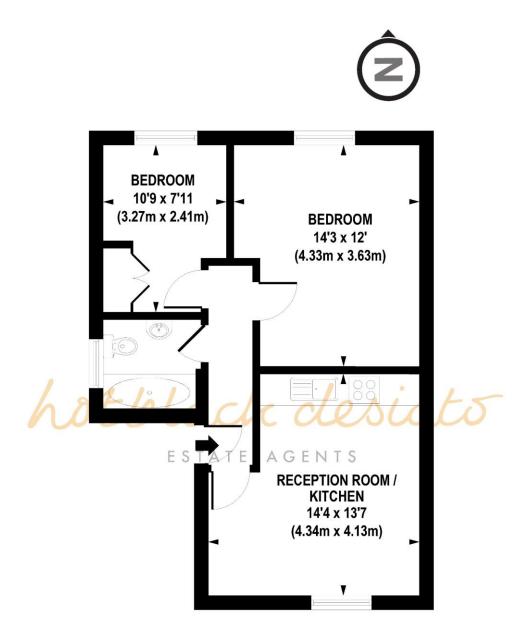

## APPROX. GROSS INTERNAL FLOOR AREA 506 sq. ft / 47.06 sq. m

Floorplan is for illustrative purposes only and is not to scale. Every attempt has been made to ensure the accuracy of the floorplan shown, however all measurements, fixtures, fittings and data shown are an approximate interpretation for illustrative purposes only. Liability for errors, omissions or mis-statement through negligence or otherwise is hereby excluded.

Whilst every attempt has been made to ensure the accuracy of the floor plans contained here, measurements of doors, windows and rooms are approximate and no responsibility is taken for any error, omission or mis-statement. These plans are for representation purposes only as defined by RIICS Code of Measuring Practice and should be used as such by any prospective purchaser. The services, systems and appliances listed in this specification have not been tested and no guarantee as to their operating ability or their efficiency can be given.