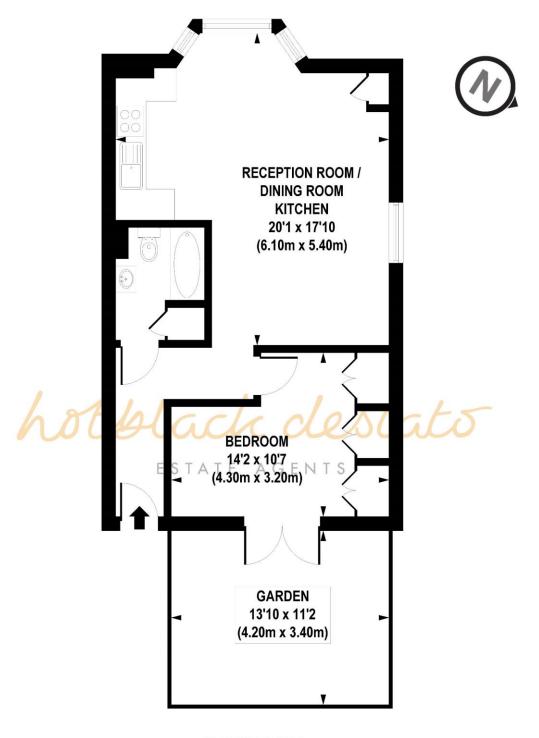

- Leasehold (106 years remaining)
- Service Charge: £1,081 p/a
- Ground Rent: £50 p/a
- Approx 522 Sq Ft
- Council Tax Band D (Hackney)

Hotblack Desiato

T: 020 7288 9696 www.hotblackdesiato.co.uk

**GROUND FLOOR** 

## APPROX. GROSS INTERNAL FLOOR AREA 522 sq. ft / 48.49 sq. m

Floorplan is for illustrative purposes only and is not to scale. Every attempt has been made to ensure the accuracy of the floorplan shown, however all measurements, fixtures, fittings and data shown are an approximate interpretation for illustrative purposes only. Liability for errors, omissions or mis-statement through negligence or otherwise is hereby excluded.

Whilst every attempt has been made to ensure the accuracy of the floor plans contained here, measurements of doors, windows and rooms are approximate and no responsibility is taken for any error, omission or mis-statement. These plans are for representation purposes only as defined by RIICS Code of Measuring Practice and should be used as such by any prospective purchaser. The services, systems and appliances listed in this specification have not been tested and no guarantee as to their operating ability or their efficiency can be given.