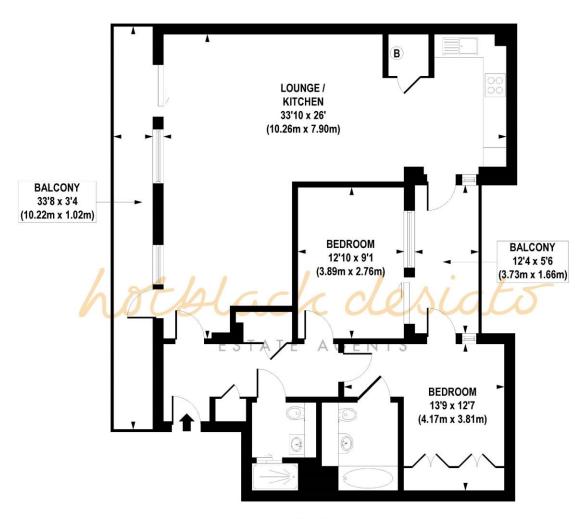

- Two Bedrooms
- Two Bathrooms
- Two balconies
- Chain Free

- Leasehold (237 years)
- Service Charge £3,866 p/a
- Ground Rent £350 p/a
- Approx 966 Sq Ft
- Council Tax Band F (Islington)

Hotblack Desiato

T: 020 7288 9696 www.hotblackdesiato.co.uk

FIRST FLOOR

APPROX. GROSS INTERNAL FLOOR AREA 966 sq. ft / 89.73 sq. m

Floorplan is for illustrative purposes only and is not to scale.

Every attempt has been made to ensure the accuracy of the floorplan shown, however all measurements, fixtures, fittings and data shown are an approximate interpretation for illustrative purposes only.