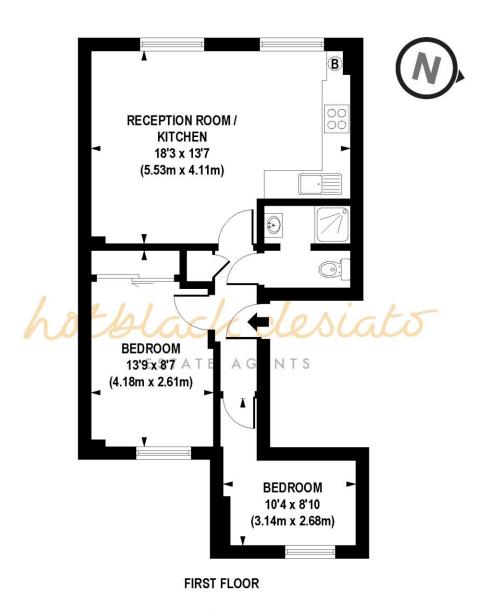

## APPROX. GROSS INTERNAL FLOOR AREA 487 sq. ft / 45.27 sq. m

Floorplan is for illustrative purposes only and is not to scale. Every attempt has been made to ensure the accuracy of the floorplan shown, however all measurements, fixtures, fittings and data shown are an approximate interpretation for illustrative purposes only. Liability for errors, omissions or mis-statement through negligence or otherwise is hereby excluded.

Whilst every attempt has been made to ensure the accuracy of the floor plans contained here, measurements of doors, windows and rooms are approximate and no responsibility is taken for any error, omission or mis-statement. These plans are for representation purposes only as defined by RIICS Code of Measuring Practice and should be used as such by any prospective purchaser. The services, systems and appliances listed in this specification have not been tested and no guarantee as to their operating ability or their efficiency can be given.