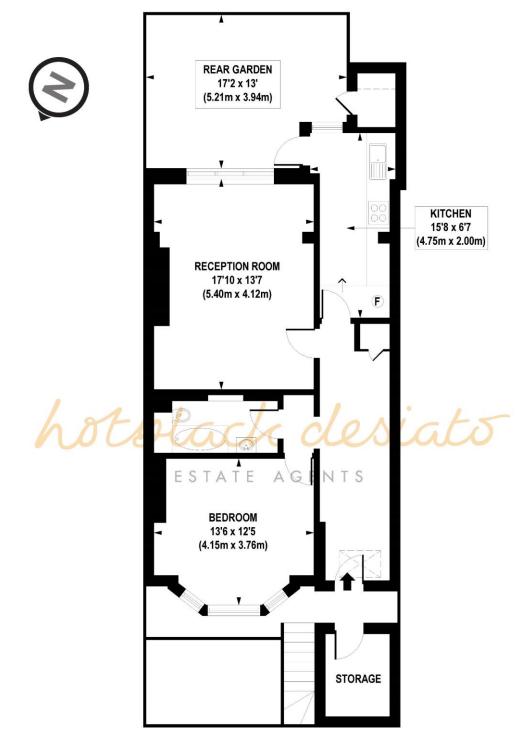

LOWER GROUND FLOOR

## APPROX. GROSS INTERNAL FLOOR AREA 720 sq. ft / 66.93 sq. m

Floorplan is for illustrative purposes only and is not to scale. Every attempt has been made to ensure the accuracy of the floorplan shown, however all measurements, fixtures, fittings and data shown are an approximate interpretation for illustrative purposes only. Liability for errors, omissions or mis-statement through negligence or otherwise is hereby excluded.

Whilst every attempt has been made to ensure the accuracy of the floor plans contained here, measurements of doors, windows and rooms are approximate and no responsibility is taken for any error, omission or mis-statement. These plans are for representation purposes only as defined by RIICS Code of Measuring Practice and should be used as such by any prospective purchaser. The services, systems and appliances listed in this specification have not been tested and no guarantee as to their operating ability or their efficiency can be given.