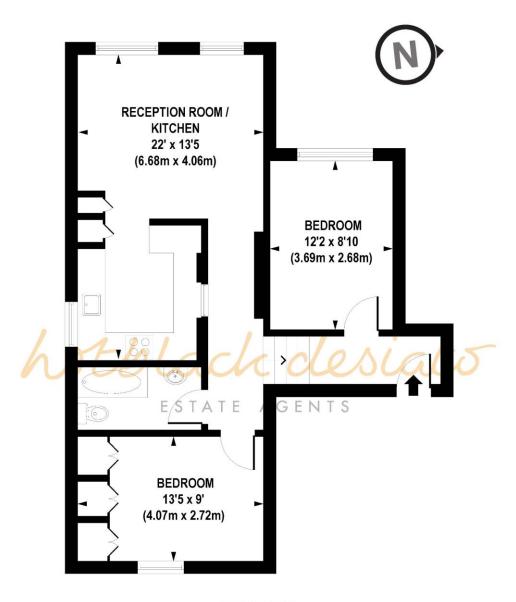

## Flat 4, 141 Highbury New Park, London, N5 2LJ

Hotblack Desiato

T: 020 7288 9696 www.hotblackdesiato.co.uk

**FIRST FLOOR** 

## APPROX. GROSS INTERNAL FLOOR AREA 644 sq. ft / 59.85 sq. m

Floorplan is for illustrative purposes only and is not to scale.

Every attempt has been made to ensure the accuracy of the floorplan shown, however all measurements, fixtures, fittings and data shown are an approximate interpretation for illustrative purposes only.

Liability for errors, omissions or mis-statement through negligence or otherwise is hereby excluded.

Whilst every attempt has been made to ensure the accuracy of the floor plans contained here, measurements of doors, windows and rooms are approximate and no responsibility is taken for any error, omission or mis-statement. These plans are for representation purposes only as defined by RIICS Code of Measuring Practice and should be used as such by any prospective purchaser. The services, systems and appliances listed in this specification have not been tested and no guarantee as to their operating ability or their efficiency can be given.