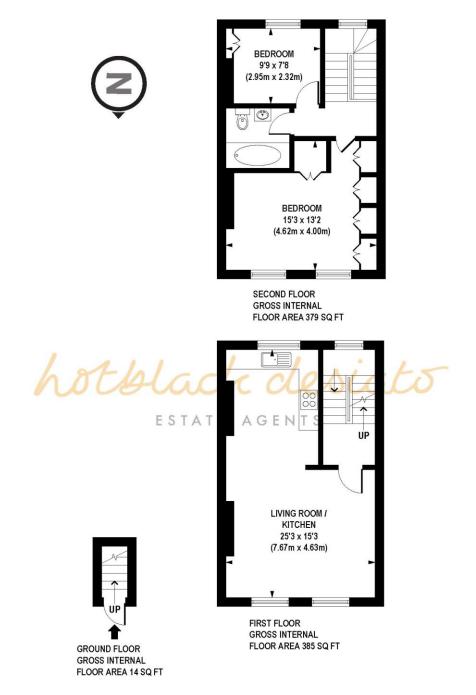

### APPROX. GROSS INTERNAL FLOOR AREA 778 sq. ft / 72.26 sq. m

Floorplan is for illustrative purposes only and is not to scale.

Every attempt has been made to ensure the accuracy of the floorplan shown, however all measurements, fixtures, fittings and data shown are an approximate interpretation for illustrative purposes only.

Liability for errors, omissions or mis-statement through negligence or otherwise is hereby excluded.

Whilst every attempt has been made to ensure the accuracy of the floor plans contained here, measurements of doors, windows and rooms are approximate and no responsibility is taken for any error, omission or mis-statement. These plans are for representation purposes only as defined by RIICS Code of Measuring Practice and should be used as such by any prospective purchaser. The services, systems and appliances listed in this specification have not been te sted and no guarantee as to their operating ability or their efficiency can be given.