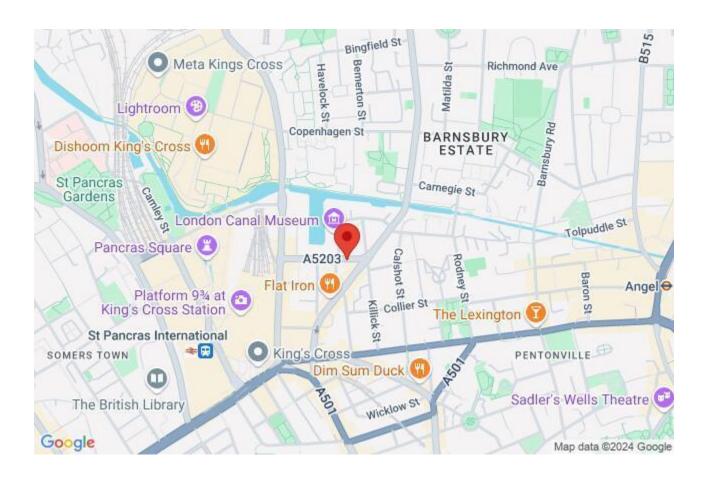

## 9b, Wharfdale Road, London, **N1 9SB**

Asking Price: £725,000 Leasehold

### 9b, Wharfdale Road, London, N1 9SB

A beautiful two-bedroom upper maisonette arranged over the top floors of this charming period property on this quiet and sought after street, moments away from Kings Cross station. Offering approximately 780 sqf of accommodation, this property compromises a large and bright open plan kitchen/living room complete with two bedrooms and a family bathroom.