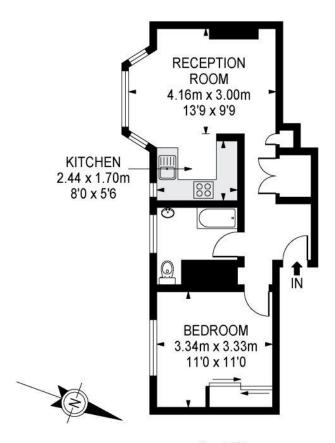

## **Peckett Square**

2nd Floor

#### APPROX GROSS INTERNAL FLOOR AREA 446.60 SQ FT - 41.49 SQ M

Whilst every attempt has been made to ensure the accuracy of the floor plan contained here, measurements of doors, windows, rooms and any other items are approximates and no responsibility is taken for any error, omission or mis-statement. This plan is for illustrative purposes only and should be used as such by any prospective purchaser. The service, system and appliances shown have not been tested and no guarantee as to their operability or efficiency can be given.