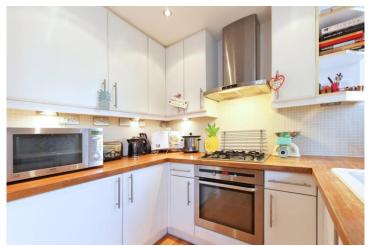

#### 1 Bedroom | 1 Reception Room | 1 Bathroom

An exceptional one bedroom apartment within this red brick development in the heart of Highbury.

The property has been finished to a very good standard throughout and offers 446 sq. ft/ 41 sq. meters of accommodation comprising a lovely reception room with wooden flooring leading onto a modern fitted kitchen, a large and bright double bedroom with built in wardrobes and contemporary bathroom suite.