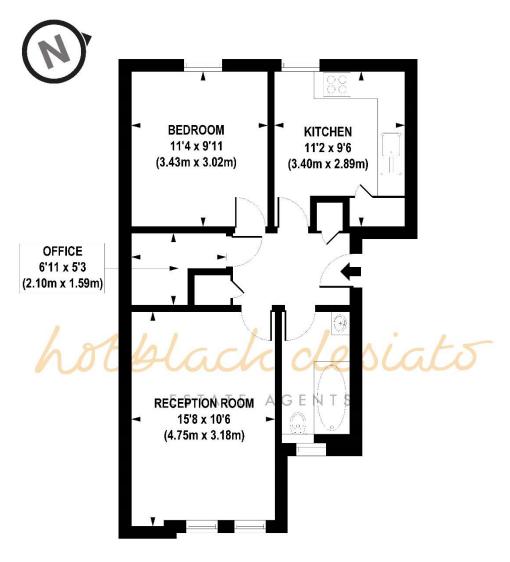

- First Floor
- One Bedroom
- Bathroom
- Living Room
- Kitchen

- Leasehold (97 years remaining)
- Service Charge: £2,640 p/a
- Ground Rent: TBC
- Council Tax: Band C (Islington)
- Approx 533 sq.ft

Hotblack Desiato

T: 020 7482 2894 www.hotblackdesiato.co.uk

FIRST FLOOR

## APPROX. GROSS INTERNAL FLOOR AREA 533 sq. ft / 49.52 sq. m

Floorplan is for illustrative purposes only and is not to scale.

Every attempt has been made to ensure the accuracy of the floorplan shown, however all measurements, fixtures, fittings and data shown are an approximate interpretation for illustrative purposes only.