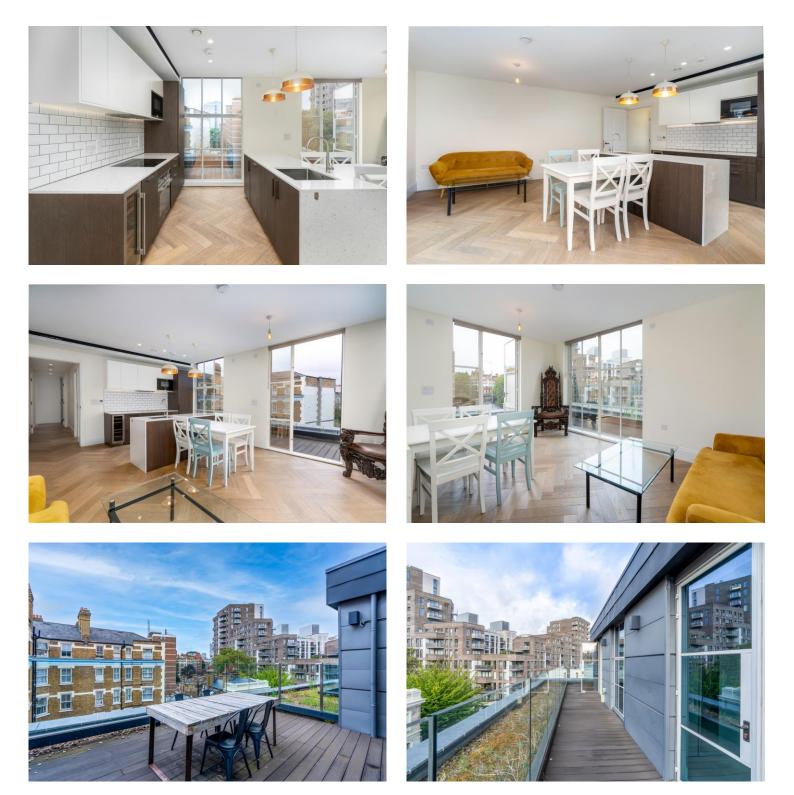

## 1 Bedroom | 1 Reception Room | 1 Bathroom

Set within a former Victorian landmark originally developed by James Hartnoll in 1892 is this beautifully presented one bedroom flat with wrap around private balcony. This remarkable flat is perfect for contemporary living.

This well-maintained space features a comfortable bedroom, a modern and open plan kitchen, with a bright and airy living room and a stylish bathroom with walk in shower. The flat is bathed in natural light, under floor heating, hardwood floors, and a private wrap around balcony, making it an inviting and convenient home for individuals or a couple.