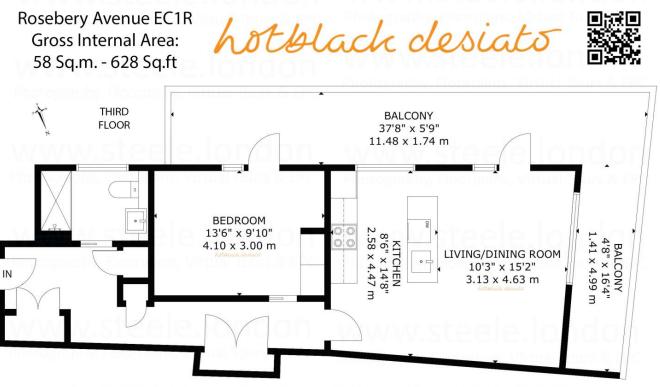

- Share of Freehold
- Balcony
- Period

- Very Good decoration
- 628 Approx Sq Ft
- Council Tax Band E Islington

• Town/City

The building benefits from lift access, fob access, bike locker, and two communal roof terraces. The property is being offered with no onward chain and vacant possession. Rosebery Avenue is moments from the highly popular Exmouth Market and offers an array of boutique shops, excellent restaurants, and gastro pubs, whilst 'The City' is within walking distance. The closest transport links include Farringdon Station and Kings Cross Station offering access to the Elizabeth Line, Hammersmith and City, Metropolitan, Circle, Northern, Piccadilly, and Victoria lines in addition to overground services and the Eurostar.