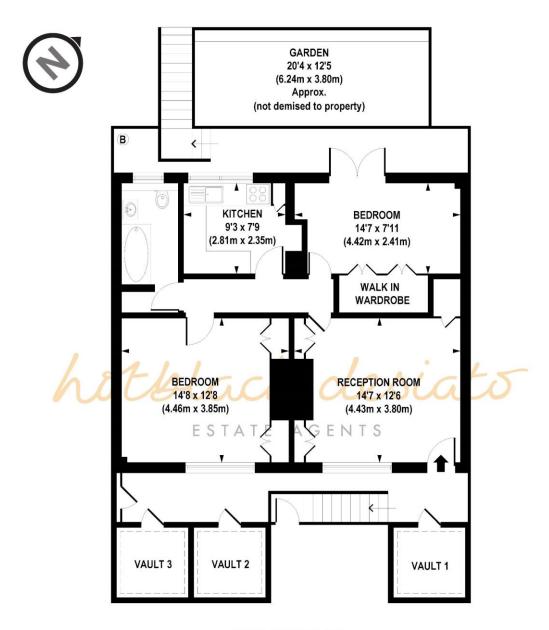

- Two Double Bedrooms
- Spacious Reception
- Sole Use of Rear Garden

- Leasehold (101 years remaining)
- Service Charge: £840 p/a
- Ground Rent: £10 p/a
- Approx 725 Sq Ft

LOWER GROUND FLOOR

## APPROX. GROSS INTERNAL FLOOR AREA 725 sq. ft / 67.33 sq. m (Excluding Vaults - Vaults 2 & 3 may not be demised to property)

Floorplan is for illustrative purposes only and is not to scale. Every attempt has been made to ensure the accuracy of the floorplan shown, however all measurements, fixtures, fittings and data shown are an approximate interpretation for illustrative purposes only. Liability for errors, omissions or mis-statement through negligence or otherwise is hereby excluded.

Whilst every attempt has been made to ensure the accuracy of the floor plans contained here, measurements of doors, windows and rooms are approximate and no responsibility is taken for any error, omission or mis-statement. These plans are for representation purposes only as defined by RIICS Code of Measuring Practice and should be used as such by any prospective purchaser. The services, systems and appliances listed in this specification have not been tested and no guarantee as to their operating ability or their efficiency can be given.