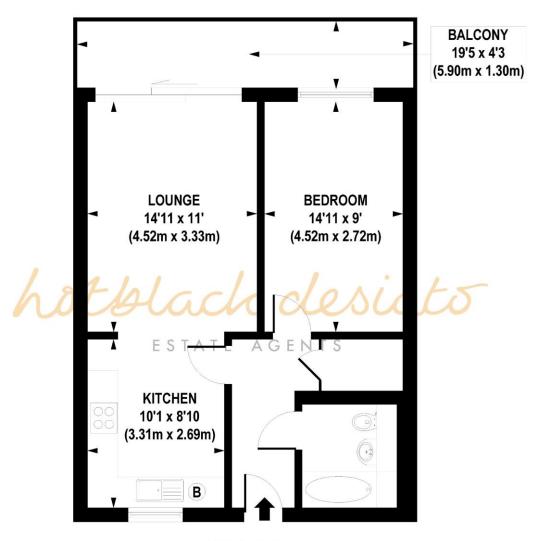

**FIRST FLOOR** 

APPROX. GROSS INTERNAL FLOOR AREA 530 sq. ft / 49.20 sq. m

Floorplan is for illustrative purposes only and is not to scale.

Every attempt has been made to ensure the accuracy of the floorplan shown, however all measurements, fixtures, fittings and data shown are an approximate interpretation for illustrative purposes only.

Liability for errors, omissions or mis-statement through negligence or otherwise is hereby excluded.

Whilst every attempt has been made to ensure the accuracy of the floor plans contained here, measurements of doors, windows and rooms are approximate and no responsibility is taken for any error, omission or mis-statement. These plans are for representation purposes only as defined by RIICS Code of Measuring Practice and should be used as such by any prospective purchaser. The services, systems and appliances listed in this specification have not been tested and no guarantee as to their operating ability or their efficiency can be given.