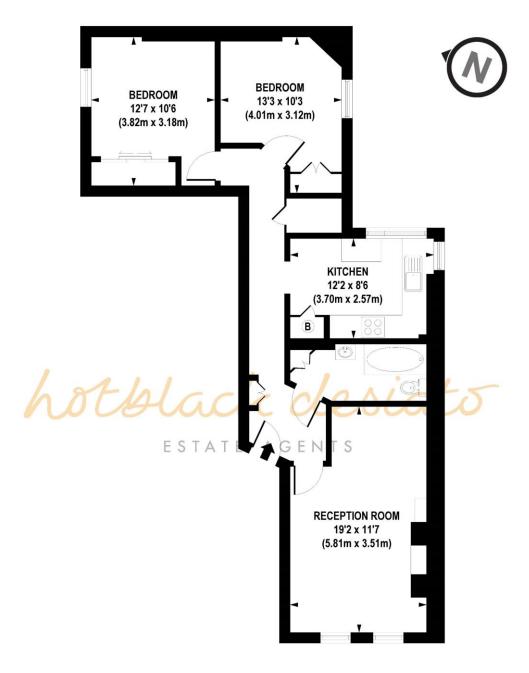

T: 020 7288 9696 www.hotblackdesiato.co.uk

THIRD FLOOR

## APPROX. GROSS INTERNAL FLOOR AREA 767 sq. ft / 71.24 sq. m

Floorplan is for illustrative purposes only and is not to scale.

Every attempt has been made to ensure the accuracy of the floorplan shown, however all measurements, fixtures, fittings and data shown are an approximate interpretation for illustrative purposes only.

Liability for errors, omissions or mis-statement through negligence or otherwise is hereby excluded.

Whilst every attempt has been made to ensure the accuracy of the floor plans contained here, measurements of doors, windows and rooms are approximate and no responsibility is taken for any error, omission or mis-statement. These plans are for representation purposes only as defined by RIICS Code of Measuring Practice and should be used as such by any prospective purchaser. The services, systems and appliances listed in this specification have not been tested and no guarantee as to their operating ability or their efficiency can be given.