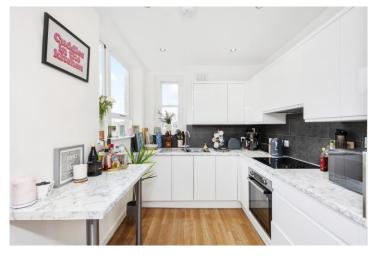

## 2 Total Bedrooms | 1 Reception Room | 1 Bathroom

A stunning two bedroom, third floor apartment set within an attractive Victorian mansion block. The accommodation comprises of a separate modern fitted kitchen and reception room which is flooded with natural light, two spacious double bedrooms and a modern bathroom. With many improvements made by the current vendor, this is a fantastic opportunity to acquire a fantastic apartment in a prime location.