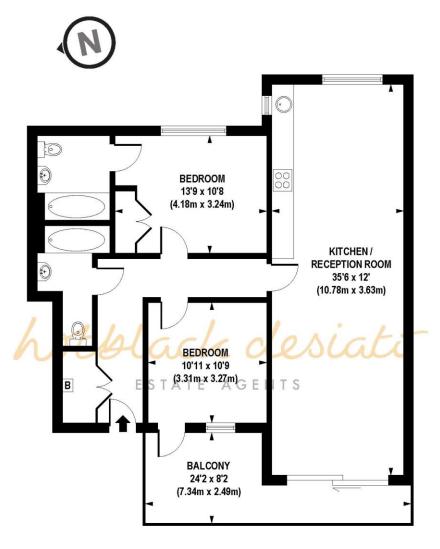

Hotblack Desiato

T: 020 7288 9696 www.hotblackdesiato.co.uk

**GROUND FLOOR** 

APPROX. GROSS INTERNAL FLOOR AREA 946 sq. ft / 87.92 q. m

Floorplan is for illustrative purposes only and is not to scale.

Every attempt has been made to ensure the accuracy of the floorplan shown, however all measurements, fixtures, fittings and data shown are an approximate interpretation for illustrative purposes only. Liability for errors, omissions or mis-statement through negligence or otherwise is hereby excluded.

Whilst every attempt has been made to ensure the accuracy of the floor plans contained here, measurements of doors, windows and rooms are approximate and no responsibility is taken for any error, omission or mis-statement. These plans are for representation purposes only as defined by RIICS Code of Measuring Practice and should be used as such by any prospective purchaser. The services, systems and appliances listed in this specification have not been tested and no guarantee as to their operating ability or their efficiency can be given.