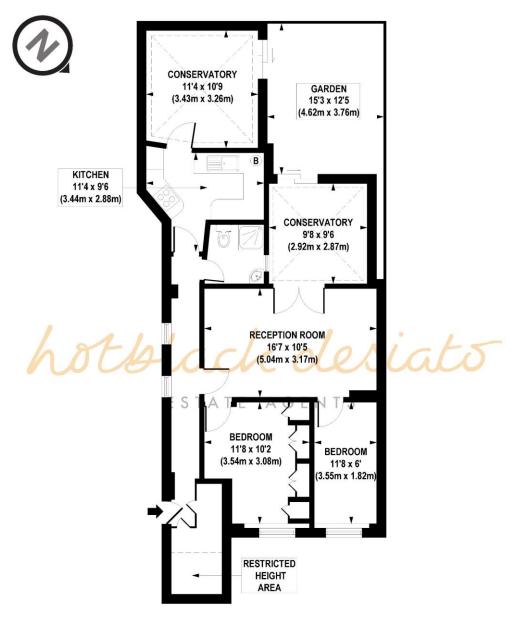

T: 020 7288 9696 www.hotblackdesiato.co.uk

LOWER GROUND FLOOR

APPROX. GROSS INTERNAL FLOOR AREA 837 sq. ft / 77.76 sq. m (Including Restricted Height Area) APPROX. GROSS INTERNAL FLOOR AREA 818 sq. ft / 75.95 sq. m (Excluding Restricted Height Area)

Floorplan is for illustrative purposes only and is not to scale. Every attempt has been made to ensure the accuracy of the floorplan shown, however all measurements, fixtures, fittings and data shown are an approximate interpretation for illustrative purposes only. Liability for errors, omissions or mis-statement through negligence or otherwise is hereby excluded.

Whilst every attempt has been made to ensure the accuracy of the floor plans contained here, measurements of doors, windows and rooms are approximate and no responsibility is taken for any error, omission or mis-statement. These plans are for representation purposes only as defined by RIICS Code of Measuring Practice and should be used as such by any prospective purchaser. The services, systems and appliances listed in this specification have not been tested and no guarantee as to their operating ability or their efficiency can be given.