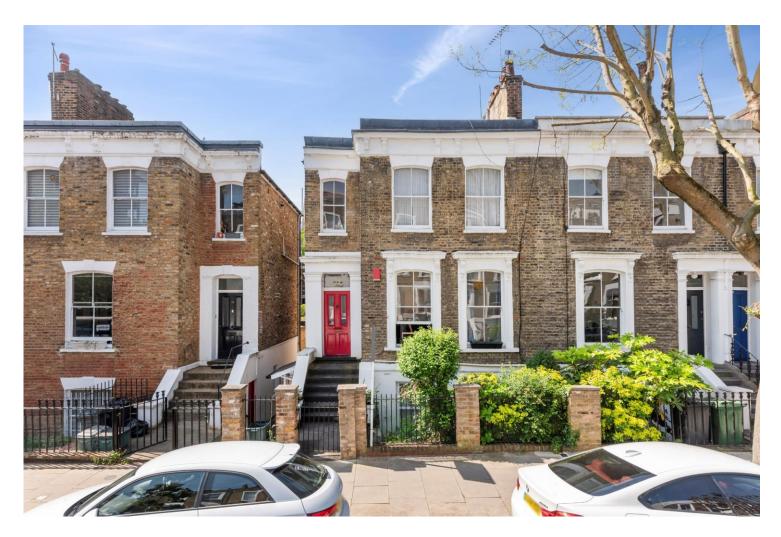

## Mildmay Road, N1 4PU

## Asking Price: £695,000 Share of Freehold

Set within a period building, this fantastic two bedroom garden flat offers over 830 sq. ft. of internal accommodation and sole use of a South West facing garden. Benefiting from its own entrance, this wonderful period conversion comprises, separate kitchen, reception room with double doors leading to one of the two conservatories, two bedrooms, modern bathroom and ample storage. The property is being sold with a share of the freehold of the building.

- Two Bedrooms
- Reception Room
- Separate Kitchen
- South-West Facing Garden

- Share of Freehold (88 years)
- Service Charge £421 p/a
- Approx 837 Sq Ft
- Council Tax Band D (Islington)

Hotblack Desiato