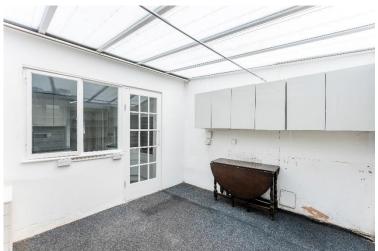

## Asking Price: £695,000 Share of Freehold

Set within a period building, this fantastic two bedroom garden flat offers over 830 sq. ft. of internal accommodation and sole use of a South West facing garden. Benefiting from its own entrance, this wonderful period conversion comprises, separate kitchen, reception room with double doors leading to one of the two conservatories, two bedrooms, modern bathroom and ample storage. The property is being sold with a share of the freehold of the building.

- Two Bedrooms
- Reception Room
- Separate Kitchen
- South-West Facing Garden

- Share of Freehold (88 years)
- Service Charge £421 p/a
- Approx 837 Sq Ft
- Council Tax Band D (Islington)

Hotblack Desiato