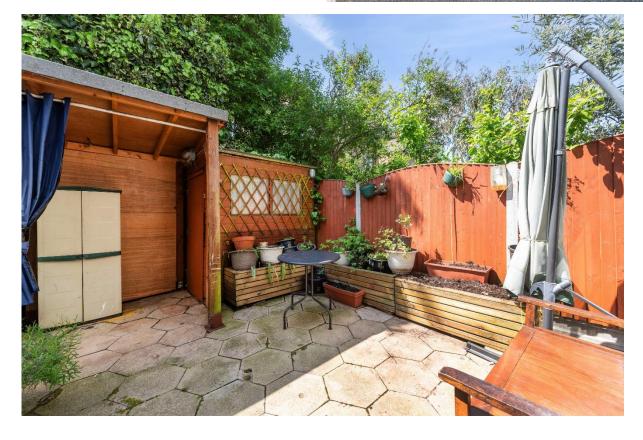

## Asking Price: £695,000 Share of Freehold

Set within a period building, this fantastic two bedroom garden flat offers over 830 sq. ft. of internal accommodation and sole use of a South West facing garden. Benefiting from its own entrance, this wonderful period conversion comprises, separate kitchen, reception room with double doors leading to one of the two conservatories, two bedrooms, modern bathroom and ample storage. The property is being sold with a share of the freehold of the building.

- Two Bedrooms
- Reception Room
- Separate Kitchen
- South-West Facing Garden

- Share of Freehold (88 years)
- Service Charge £421 p/a
- Approx 837 Sq Ft
- Council Tax Band D (Islington)

Hotblack Desiato