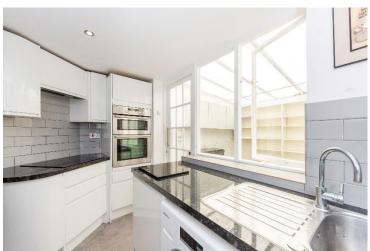

## Asking Price: £695,000 Share of Freehold

Set within a period building, this fantastic two bedroom garden flat offers over 830 sq. ft. of internal accommodation and sole use of a South West facing garden. Benefiting from its own entrance, this wonderful period conversion comprises, separate kitchen, reception room with double doors leading to one of the two conservatories, two bedrooms, modern bathroom and ample storage. The property is being sold with a share of the freehold of the building.

- Two Bedrooms
- Reception Room
- Separate Kitchen
- South-West Facing Garden

- Share of Freehold (88 years)
- Service Charge £421 p/a
- Approx 837 Sq Ft
- Council Tax Band D (Islington)

Hotblack Desiato