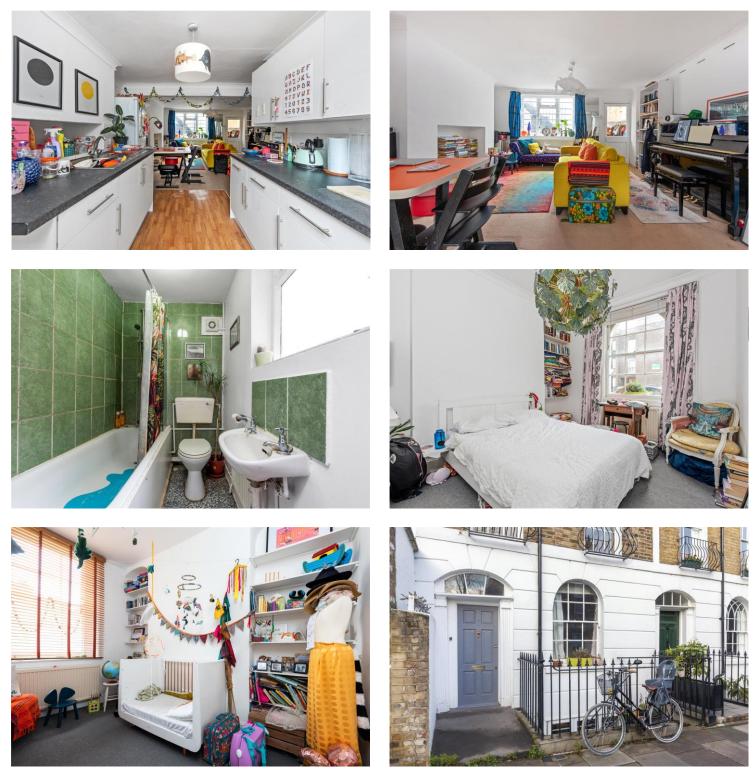

## Elia Street, London, N1 8DE

The property currently consists of two reception rooms, four bedrooms, two kitchens and two bathrooms arranged over four floors with access to a private garden from the lower ground floor. The property is sold under one title and offers huge potential (STPP) for any purchaser.