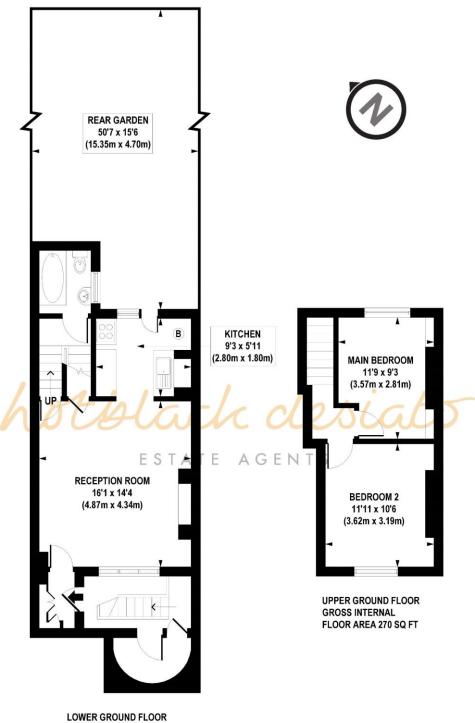

LOWER GROUND FLOOR GROSS INTERNAL FLOOR AREA 405 SQ FT

## APPROX. GROSS INTERNAL FLOOR AREA 675 sq. ft / 62.73 sq. m

Floorplan is for illustrative purposes only and is not to scale. Every attempt has been made to ensure the accuracy of the floorplan shown, however all measurements, fixtures, fittings and data shown are an approximate interpretation for illustrative purposes only. Liability for errors, omissions or mis-statement through negligence or otherwise is hereby excluded.

Whilst every attempt has been made to ensure the accuracy of the floor plans contained here, measurements of doors, windows and rooms are approximate and no responsibility is taken for any error, omission or mis-statement. These plans are for representation purposes only as defined by RIICS Code of Measuring Practice and should be used as such by any prospective purchaser. The services, systems and appliances listed in this specification have not been tested and no guarantee as to their operating ability or their efficiency can be given.