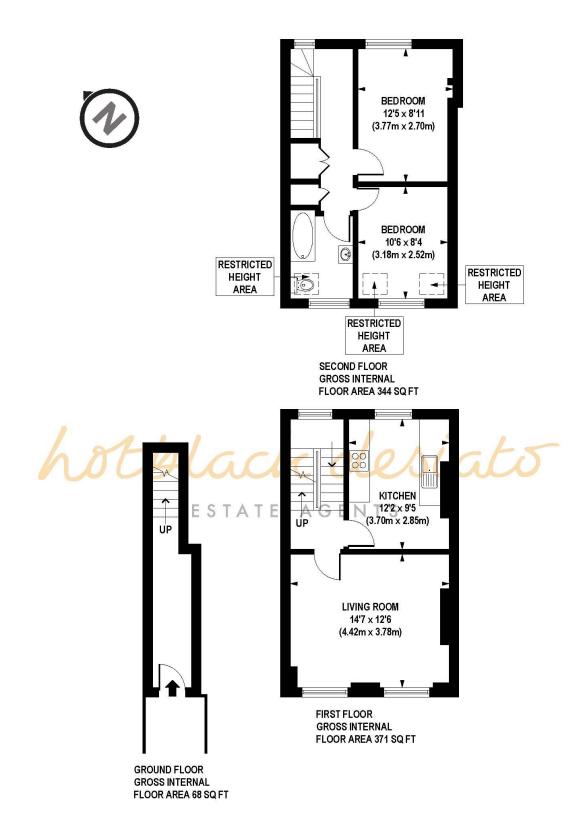

Whilst every attempt has been made to ensure the accuracy of the floor plans contained here, measurements of doors, windows and rooms are approximate and no responsibility is taken for any error, omission or mis-statement. These plans are for representation purposes only as defined by RIICS Code of Measuring Practice and should be used as such by any prospective purchaser. The services, systems and appliances listed in this specification have not been tested and no guarantee as to their operating ability or their efficiency can be given.

APPROX. GROSS INTERNAL AREA FLOOR 783 sq. ft / 72.73 sq. m (Including Restricted Height Area) APPROX. GROSS INTERNAL AREA FLOOR 770 sq. ft / 71.49 sq. m (Excluding Restricted Height Area)