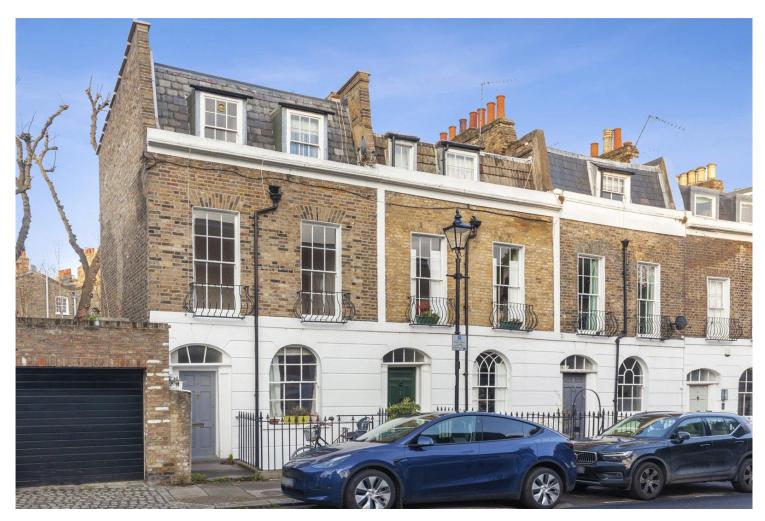

## Elia Street, London, N1 8DE

## Elia Street, London, N1 8DE

The property currently consists of two reception rooms, four bedrooms, two kitchens and two bathrooms arranged over four floors with access to a private garden from the lower ground floor. The property is sold under one title and offers huge potential (STPP) for any purchaser.

Elia Street is a much sought after quiet residential street situated within the Duncan Terrace/ Colebrooke Row Conservation area. The nearest underground station is Angel, within 0.2 miles, providing excellent transport connections across London. The property is within easy reach of all the amenities of Upper Street with its superb array of shops, bars and restaurants. Regents Canal is behind the property.