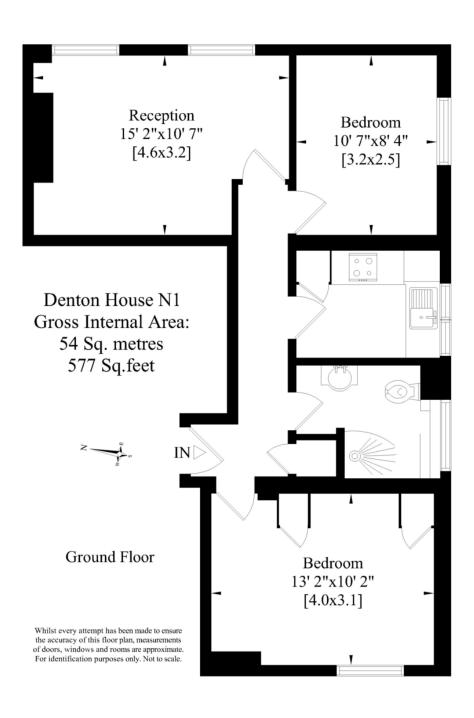

## HALTON ROAD, N1 2AE

£475,000

A ground floor, two bedroom flat situated within this popular private block moments from Upper Street. Offering two double bedrooms, reception room and separate kitchen. There is also a modern shower room. Bingham Court is a gated private development with a porter, landscaped court yard and ample covered bicycle storage. All the amenities of Canonbury and Upper Street are close at hand offering a huge range of excellent shops, bars and restaurants.

- Ground floor flat
- Two bedrooms
- Reception room
- Kitchen
- Shower room

- Leasehold (92 years remaining)
- Service Charge: £2,272 p/a
- Ground Rent: £150 p/a
- Council Tax: £1,1710.24 (Band D)
- Approx. Sq Ft: 577 sq ft
- Rental Estimate: £475 p/w