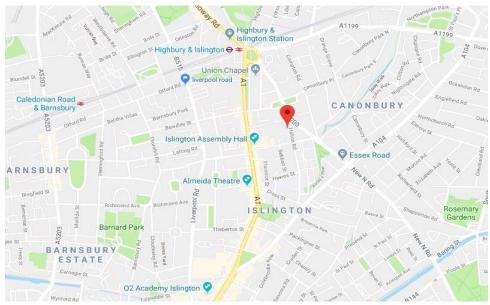

## TRANSPORT LINKS

Highbury & Islington (Victoria/Overground line) station is approximately 0.5 miles away. Angel (Northern line) station is approximately 0.8 miles away.

Essex Road (Overground line) station is approximately 0.2 miles away.

There are numerous bus routes close by, giving access to the City and West End.

| Islington Office | Camden Office                                                                        | <b>Highbury Office</b>                                                                   |
|------------------|--------------------------------------------------------------------------------------|------------------------------------------------------------------------------------------|
| 314 Upper Street | 67 Parkway                                                                           | 2 Highbury Park                                                                          |
| London N1 2XQ    | London NW1 7PP                                                                       | London N5 2AB                                                                            |
|                  | T 020 7482 2894<br>E Camden.sales@hotblack.co.uk<br>E Camden.lettings@hotblack.co.uk | T 020 7288 9696<br>E Highbury.sales@hotblack.co.uk<br>E Highbury.lettings@hotblack.co.uk |