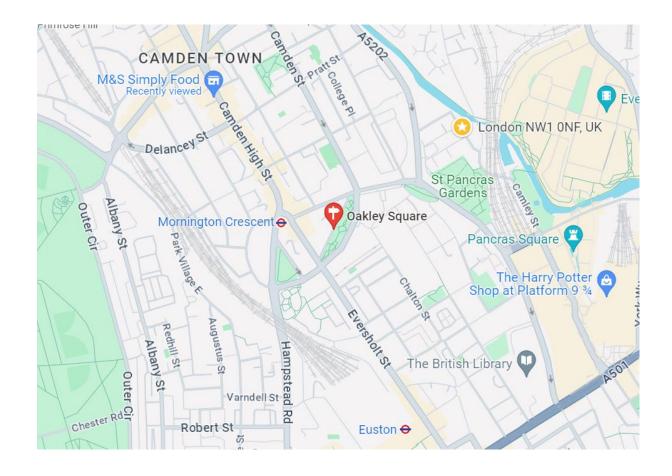

## Oakley Square, NW1 1PA

Asking Price: £395,000 Leasehold

A one bedroom flat plus study/occasional 2<sup>nd</sup> bedroom on the second floor of this centrally located purpose-built block.

- Second Floor
- Double Bedroom
- Study/Occasional Bedroom
- Living Room
- Separate Kitchen
- Modern Bathroom