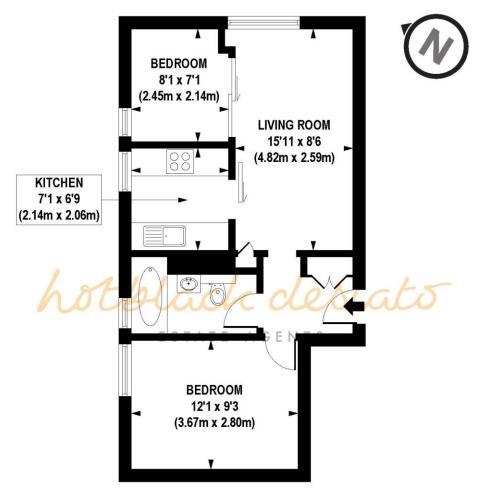

**SECOND FLOOR** 

APPROX. GROSS INTERNAL FLOOR AREA 455 sq. ft / 43.23 sq. m

Floorplan is for illustrative purposes only and is not to scale.

Every attempt has been made to ensure the accuracy of the floorplan shown, however all measurements, fixtures, fittings and data shown are an approximate interpretation for illustrative purposes only. Liability for errors, omissions or mis-statement through negligence or otherwise is hereby excluded.