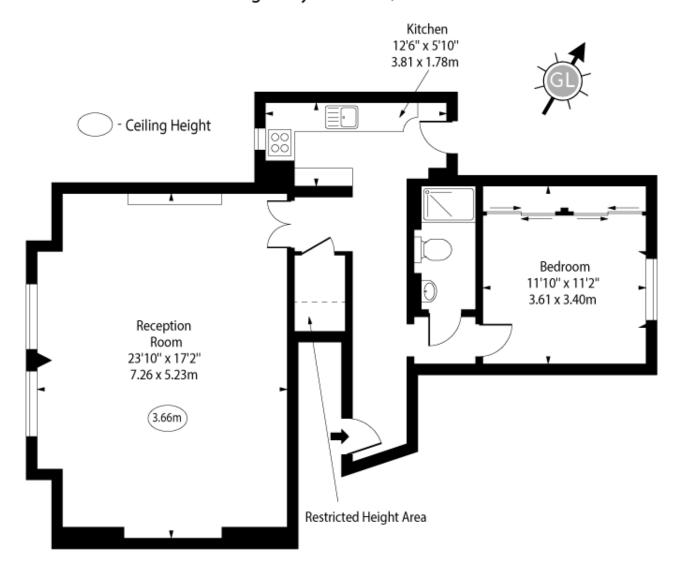

### Highbury New Park, N5

Ground Floor

Approx Gross Internal Area

771 Sq Ft - 71.63 Sq M

Approx. Floor Area Including Restricted Heights

778 Sq Ft - 72.28 Sq M

For Illustration Purposes Only - Not To Scale www.goldlens.co.uk Ref. No. 025457E

Whilst every attempt has been made to ensure the accuracy of the floor plans contained here, measurements of doors, windows and rooms are approximate and no responsibility is taken for any error, omission or mis-statement. These plans are for representation purposes only as defined by RIICS Code of Measuring Practice and should be used as such by any prospective purchaser. The services, systems and appliances listed in this specification have not been te sted and no guarantee as to their operating ability or their efficiency can be given.