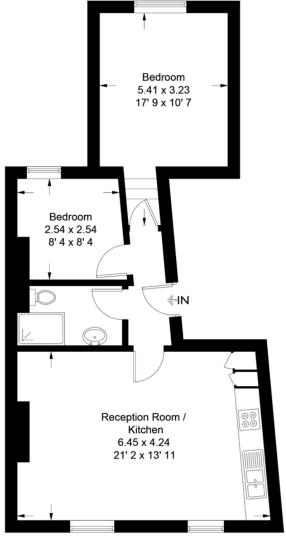

## Riversdale Road

Approximate Gross Internal Area = 596 sq ft / 55.4 sq m

First Floor

Not to scale, for guidance only and must not be relied upon as a statement of fact All measurements and areas are approximate only and have been prepared in accordance with the current edition of the RICS Code of Measuring Practice