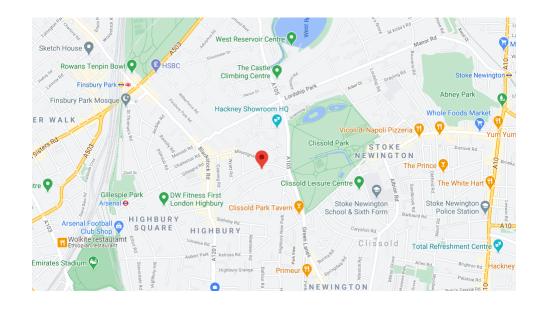

# RIVERSDALE ROAD, N5 2SU

£550,000

Stunning first floor apartment close to Clissold Park, Piccadilly, Victoria and Overground

- First Floor Apartment
- Two bedrooms
- Open plan living/kitchen
- Bedroom

- Share of Freehold
- Service Charge: Shared costs
- Ground Rent: n/a
- Approx. Sq Ft: 596 sq ft