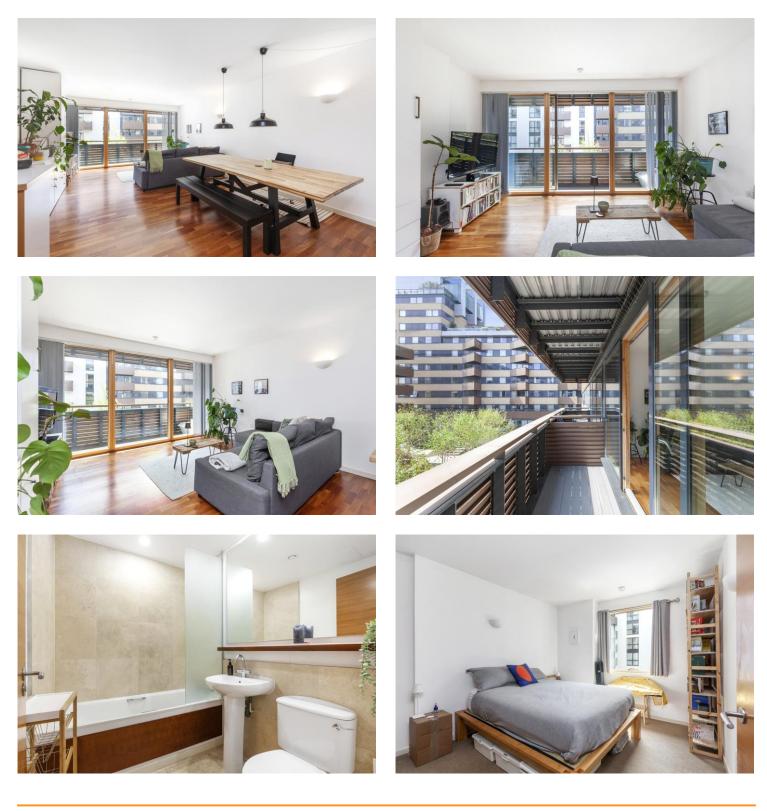

#### 2 Bedrooms | 1 Reception Room | 2 Bathrooms

A two-bedroom and two bathroom flat situated within the prestigious Gainsborough Studios, which was the iconic former film studio to Alfred Hitchcock.

The block is full of amenities including a lift, 24-hour concierge service, gym, cafe and a car park.

• Leasehold 978 years

- EPC Rating C 80/84
- 2 Total Bedrooms
- Service Charge £4372 p/a

• Ground Rent £200 p/a

- 1 Reception Room
- Balcony