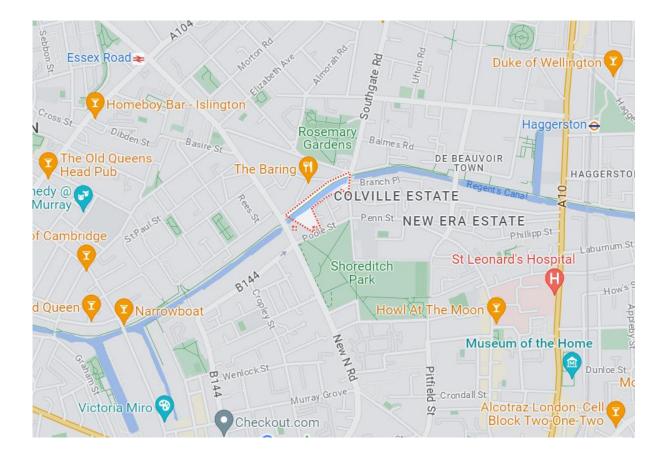

## Gainsborough Studios North, Poole Street, London, N1 5EB

Gainsborough Studios are located on Poole Street, within easy walking distance of the City and the restaurants, bars and shops of Upper Street and Essex Road as well as Old Street and Shoreditch. Shoreditch Park is located opposite Gainsborough Studios. There are a number of transport links nearby providing easy access to the City including the buses from both New North Road & Essex Road, the tube from Angel and Old Street (Northern Line) and Essex Road Rail Station (First Capital Connect).