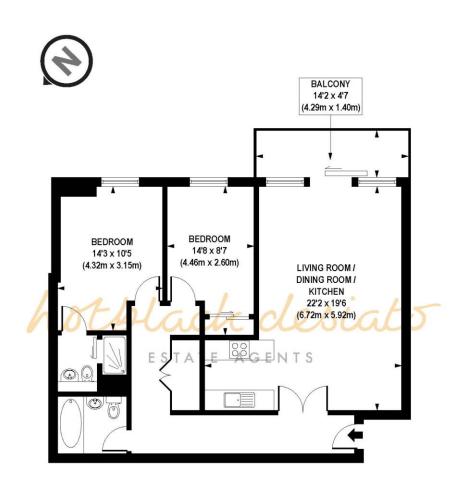

**Hotblack Desiato** 

T: 020 7226 0160

www.hotblackdesiato.co.uk

THIRD FLOOR

#### APPROX. GROSS INTERNAL AREA FLOOR 870 sq. ft / 80.81 sq. m

Floorplan is for illustrative purposes only and is not to scale. Every attempt has been made to ensure the accuracy of the floorplan shown, however all measurements, fixtures, fittings and data shown are an approximate interpretation for illustrative purposes only. Liability for errors, omissions or mis-statement through negligence or otherwise is hereby excluded.

Whilst every attempt has been made to ensure the accuracy of the floor plans contained here, measurements of doors, windows and rooms are approximate and no responsibility is taken for any error, omission or mis-statement. These plans are for representation purposes only as defined by RIICS Code of Measuring Practice and should be used as such by any prospective purchaser. The services, systems and appliances listed in this specification have not been tested and no guarantee as to their operating ability or their efficiency can be given.