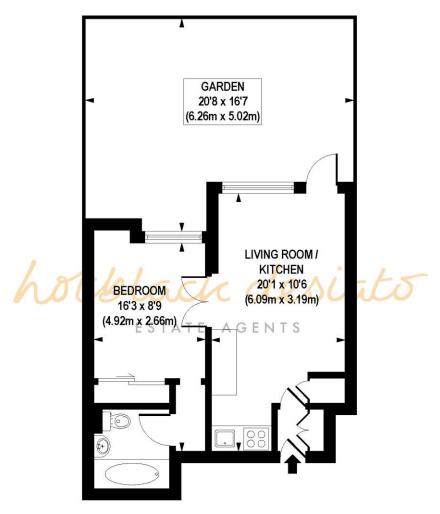

Hotblack Desiato

T: 020 7288 9696 www.hotblackdesiato.co.uk

**GROUND FLOOR** 

APPROX. GROSS INTERNAL FLOOR AREA 369 sq. ft / 34.32 sq. m

Floorplan is for illustrative purposes only and is not to scale.

Every attempt has been made to ensure the accuracy of the floorplan shown, however all measurements, fixtures, fittings and data shown are an approximate interpretation for illustrative purposes only.

Liability for errors, omissions or mis-statement through negligence or otherwise is hereby excluded.

Whilst every attempt has been made to ensure the accuracy of the floor plans contained here, measurements of doors, windows and rooms are approximate and no responsibility is taken for any error, omission or mis-statement. These plans are for representation purposes only as defined by RIICS Code of Measuring Practice and should be used as such by any prospective purchaser. The services, systems and appliances listed in this specification have not been tested and no guarantee as to their operating ability or their efficiency can be given.